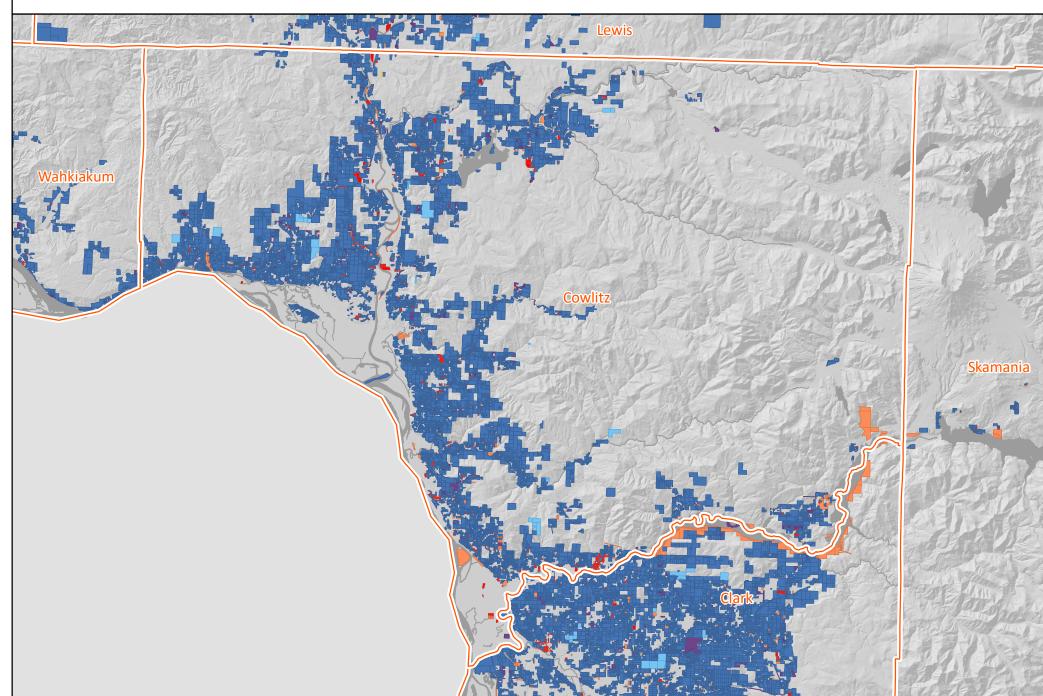

#### **Cowlitz County**

Land Owner Classification Change 2007 to 2019

Version 1 | Dec. 2020 | https://nrsig.org/projects/essb-5330

SFLO Both

SFLO to Industry

SFLO to Public Forest

SFLO to Conservation / Other

## Wahkiakum County

Land Owner Classification Change 2007 to 2019

Version 1 | Dec. 2020 | https://nrsig.org/projects/essb-5330

SFLO Both

SFLO to Industry

SFLO to Public Forest

SFLO to Conservation / Other

SFLO to Non-Forest