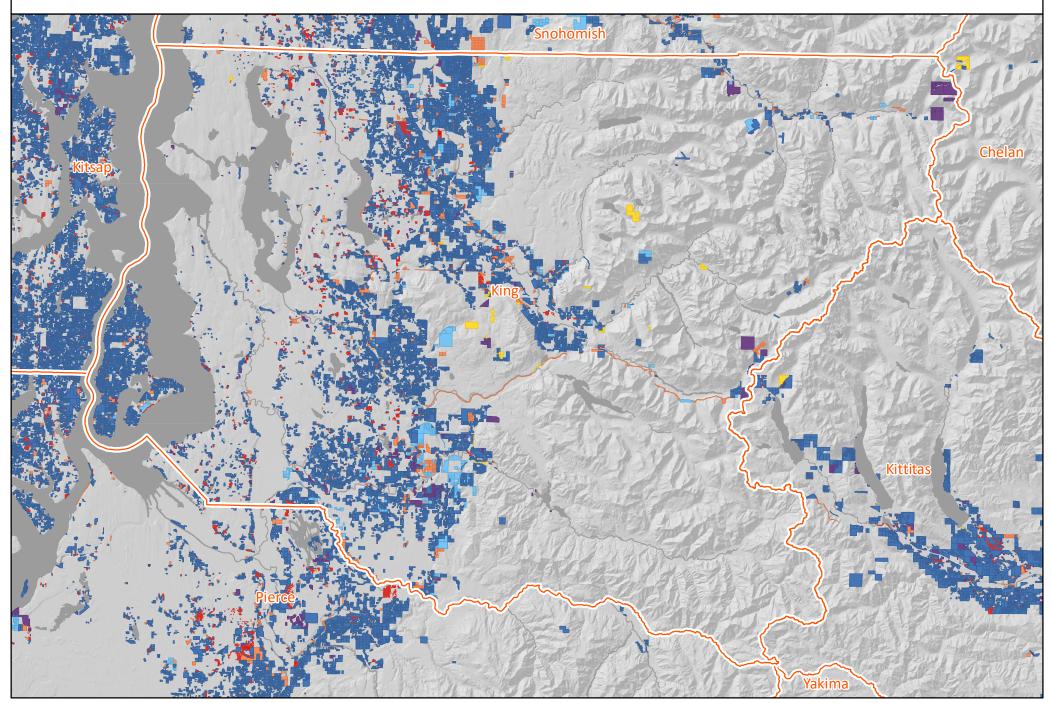

## King County

Land Owner Classification Change 2007 to 2019

Version 1 | Dec. 2020 | https://nrsig.org/projects/essb-5330

SFLO Both

SFLO to Industry

SFLO to Public Forest

SFLO to Conservation / Other

SFLO to Non-Forest

#### **Kittitas County**

Land Owner Classification Change 2007 to 2019

Version 1 | Dec. 2020 | https://nrsig.org/projects/essb-5330

SFLO Both

SFLO to Industry

SFLO to Public Forest

SFLO to Conservation / Other

#### **Chelan County**

Land Owner Classification Change 2007 to 2019

Version 1 | Dec. 2020 | https://nrsig.org/projects/essb-5330

SFLO Both SFLO to Industry

SFLO to Public Forest

SFLO to Conservation / Other