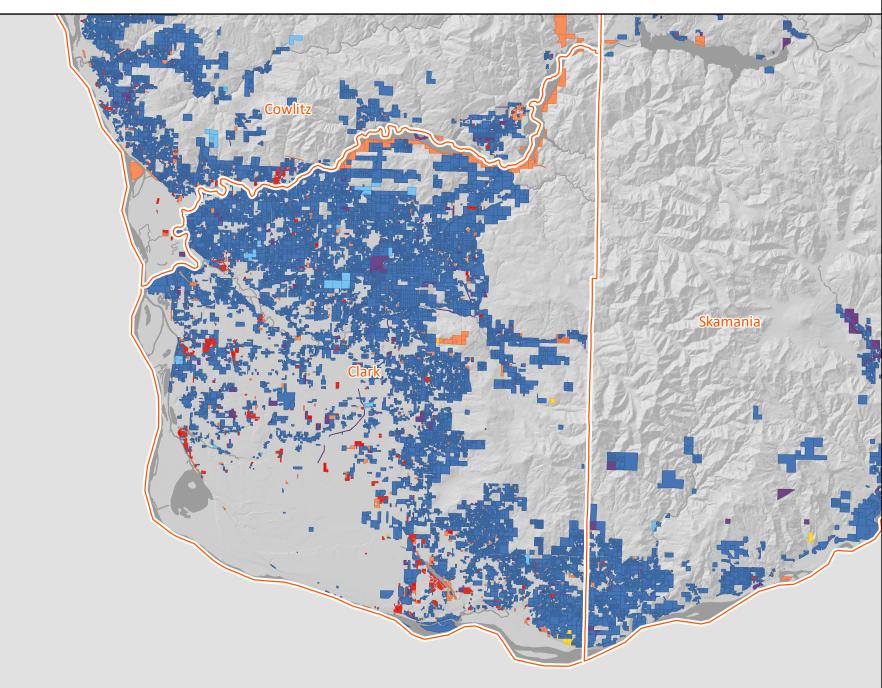

# **Clark County**

Land Owner Classification Change 2007 to 2019

Version 1 | Dec. 2020 | https://nrsig.org/projects/essb-5330

SFLO Both

SFLO to Industry

SFLO to Public Forest

SFLO to Conservation / Other

SFLO to Non-Forest

#### **Cowlitz County**

Land Owner Classification Change 2007 to 2019

Version 1 | Dec. 2020 | https://nrsig.org/projects/essb-5330

SFLO Both

SFLO to Industry

SFLO to Public Forest

SFLO to Conservation / Other