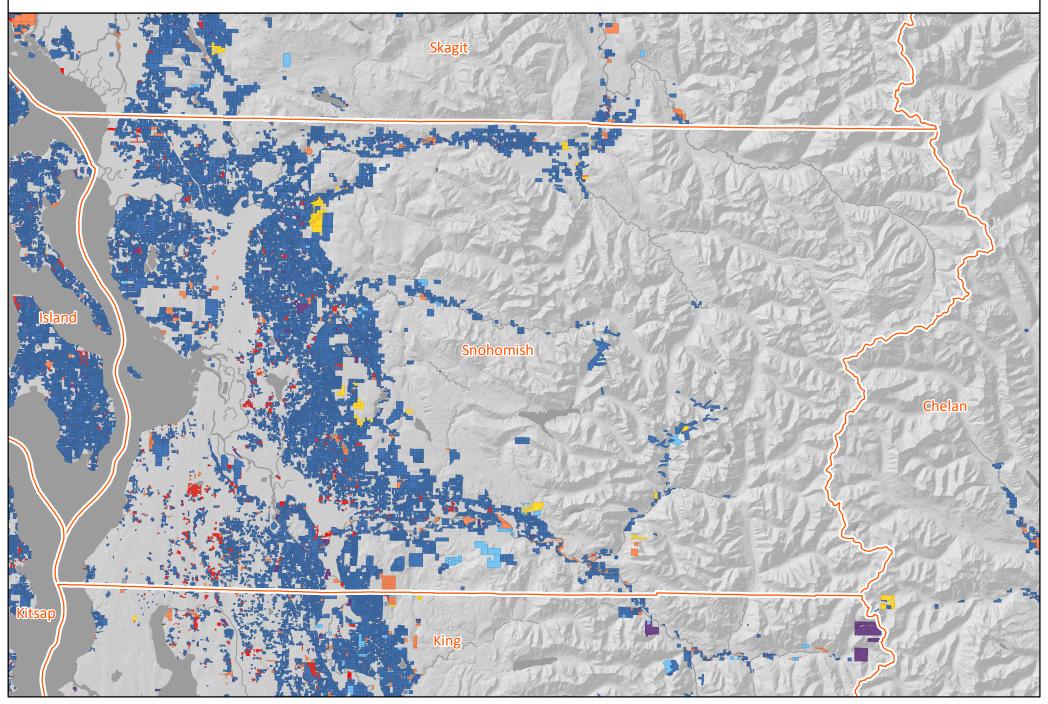

#### **Skagit County**

Land Owner Classification Change 2007 to 2019

Version 1 | Dec. 2020 | https://nrsig.org/projects/essb-5330

SFLO Both

SFLO to Industry

SFLO to Public Forest

SFLO to Conservation / Other

SFLO to Non-Forest

#### **Snohomish County**

SFLO Both

SFLO to Industry

SFLO to Public Forest

SFLO to Conservation / Other

SFLO to Non-Forest

New SFLO

Land Owner Classification Change 2007 to 2019