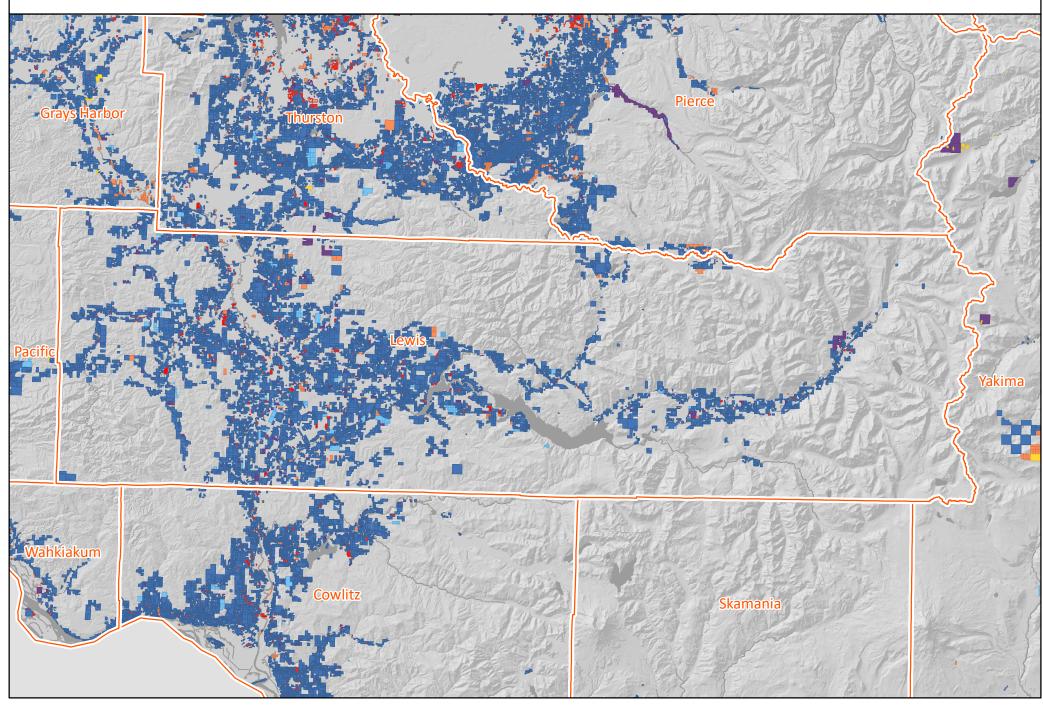

#### **Lewis County**

Land Owner Classification Change 2007 to 2019

Version 1 | Dec. 2020 | https://nrsig.org/projects/essb-5330

SFLO Both

SFLO to Industry

SFLO to Public Forest

SFLO to Conservation / Other

SFLO to Non-Forest

#### **Thurston County**

Land Owner Classification Change 2007 to 2019

Version 1 | Dec. 2020 | https://nrsig.org/projects/essb-5330

SFLO Both

SFLO to Industry

SFLO to Public Forest

SFLO to Conservation / Other

#### **Cowlitz County**

Land Owner Classification Change 2007 to 2019

Version 1 | Dec. 2020 | https://nrsig.org/projects/essb-5330

SFLO Both

SFLO to Industry

SFLO to Public Forest

SFLO to Conservation / Other