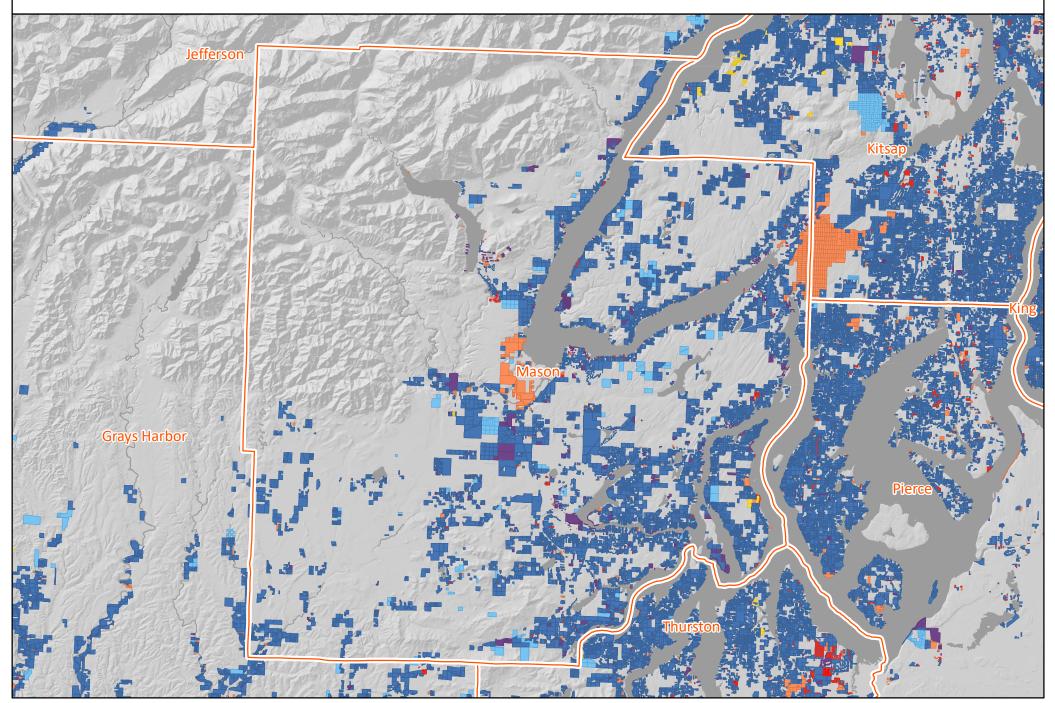

#### **Mason County**

Land Owner Classification Change 2007 to 2019

Version 1 | Dec. 2020 | https://nrsig.org/projects/essb-5330

SFLO Both SFLO to Public Forest SFLO to Industry

SFLO to Conservation / Other

SFLO to Non-Forest New SFLO