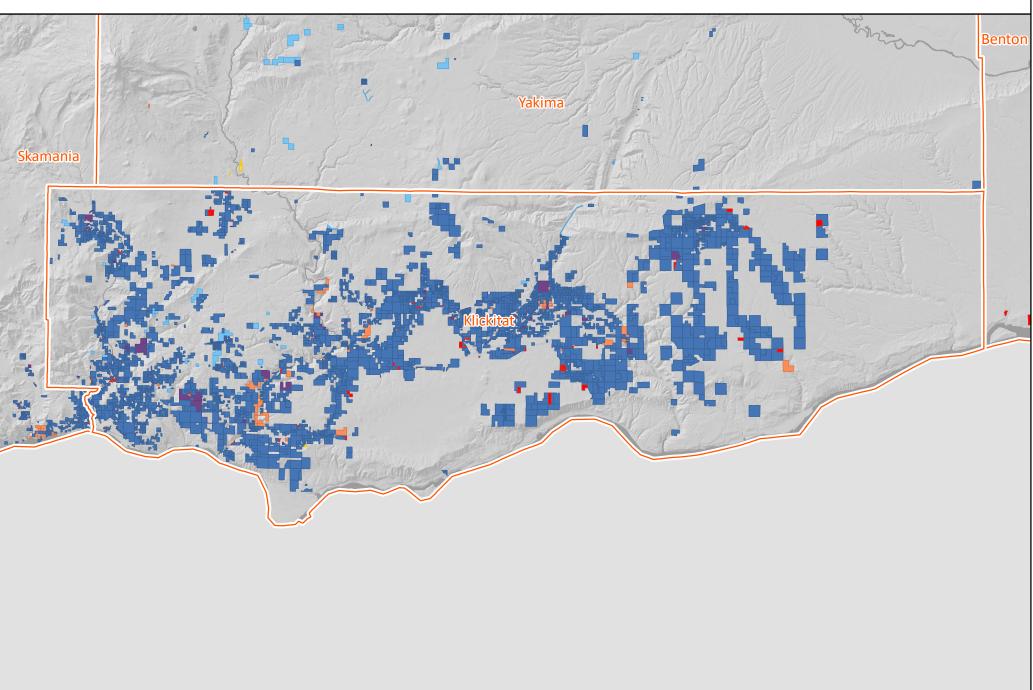

#### **Klickitat County**

Land Owner Classification Change 2007 to 2019

Version 1 | Dec. 2020 | https://nrsig.org/projects/essb-5330

SFLO Both

SFLO to Industry

SFLO to Public Forest

SFLO to Conservation / Other

SFLO to Non-Forest