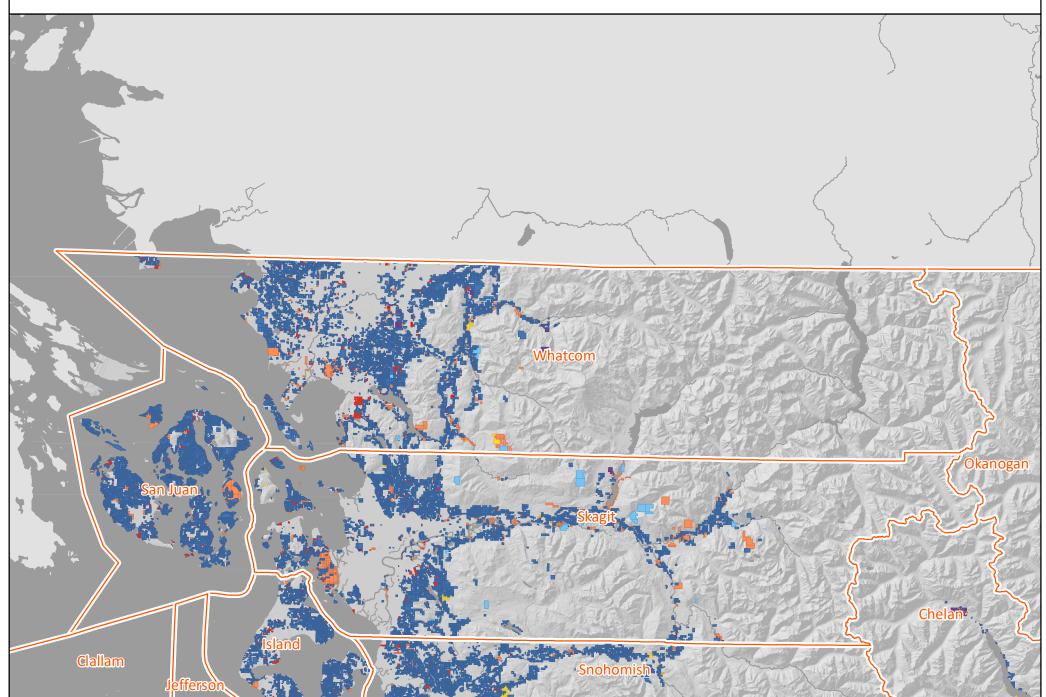

## **Clallam County**

SFLO Both

SFLO to Industry

SFLO to Public Forest

SFLO to Conservation / Other

SFLO to Non-Forest

New SFLO

Land Owner Classification Change 2007 to 2019

#### **Island County**

Land Owner Classification Change 2007 to 2019

Version 1 | Dec. 2020 | https://nrsig.org/projects/essb-5330

SFLO Both

SFLO to Industry

SFLO to Public Forest

SFLO to Conservation / Other

#### **Jefferson County**

SFLO Both

SFLO to Industry

SFLO to Public Forest

SFLO to Conservation / Other

SFLO to Non-Forest

New SFLO

Land Owner Classification Change 2007 to 2019

Version 1 | Dec. 2020 | https://nrsig.org/projects/essb-5330

#### San Juan County

SFLO Both

SFLO to Industry

SFLO to Public Forest

SFLO to Conservation / Other

SFLO to Non-Forest

New SFLO

Land Owner Classification Change 2007 to 2019

#### **Skagit County**

Land Owner Classification Change 2007 to 2019

Version 1 | Dec. 2020 | https://nrsig.org/projects/essb-5330

SFLO Both

SFLO to Industry

SFLO to Public Forest

SFLO to Conservation / Other

#### **Snohomish County**

SFLO Both

SFLO to Industry

SFLO to Public Forest

SFLO to Conservation / Other

SFLO to Non-Forest

New SFLO

Land Owner Classification Change 2007 to 2019

#### Whatcom County

Land Owner Classification Change 2007 to 2019

Version 1 | Dec. 2020 | https://nrsig.org/projects/essb-5330

SFLO Both

SFLO to Industry

SFLO to Public Forest

SFLO to Conservation / Other

SFLO to Non-Forest