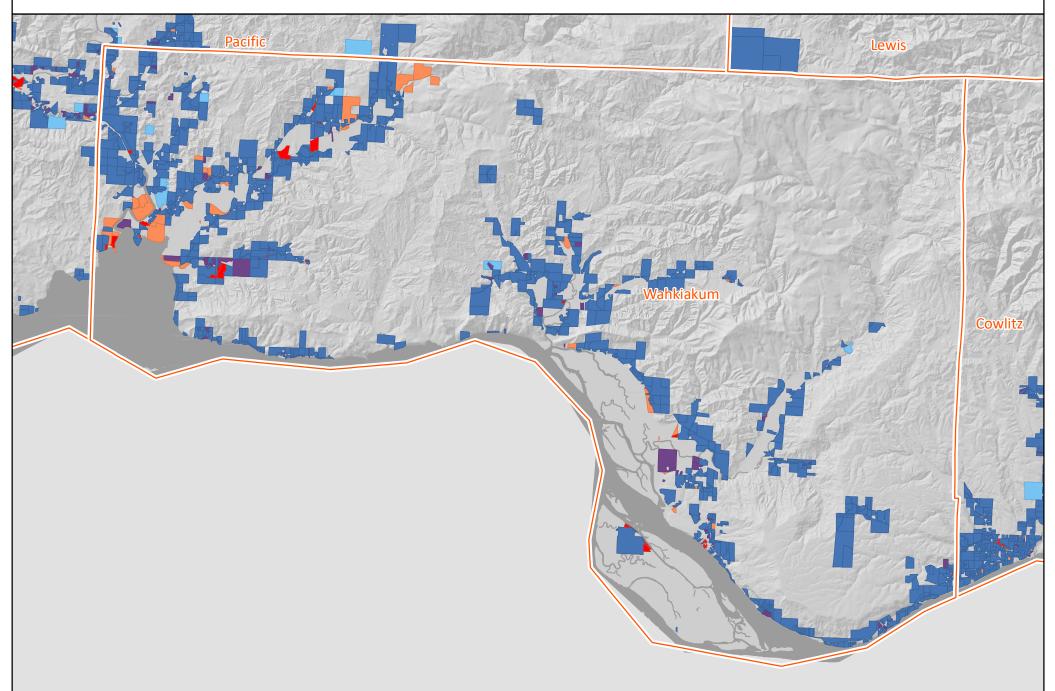

#### **Cowlitz County**

Land Owner Classification Change 2007 to 2019

Version 1 | Dec. 2020 | https://nrsig.org/projects/essb-5330

SFLO Both

SFLO to Industry

SFLO to Public Forest

SFLO to Conservation / Other

SFLO to Non-Forest

## **Pacific County**

Land Owner Classification Change 2007 to 2019

Version 1 | Dec. 2020 | https://nrsig.org/projects/essb-5330

SFLO Both

SFLO to Industry

SFLO to Public Forest

SFLO to Conservation / Other

## Wahkiakum County

Land Owner Classification Change 2007 to 2019

Version 1 | Dec. 2020 | https://nrsig.org/projects/essb-5330

SFLO Both

SFLO to Industry

SFLO to Public Forest

SFLO to Conservation / Other

SFLO to Non-Forest