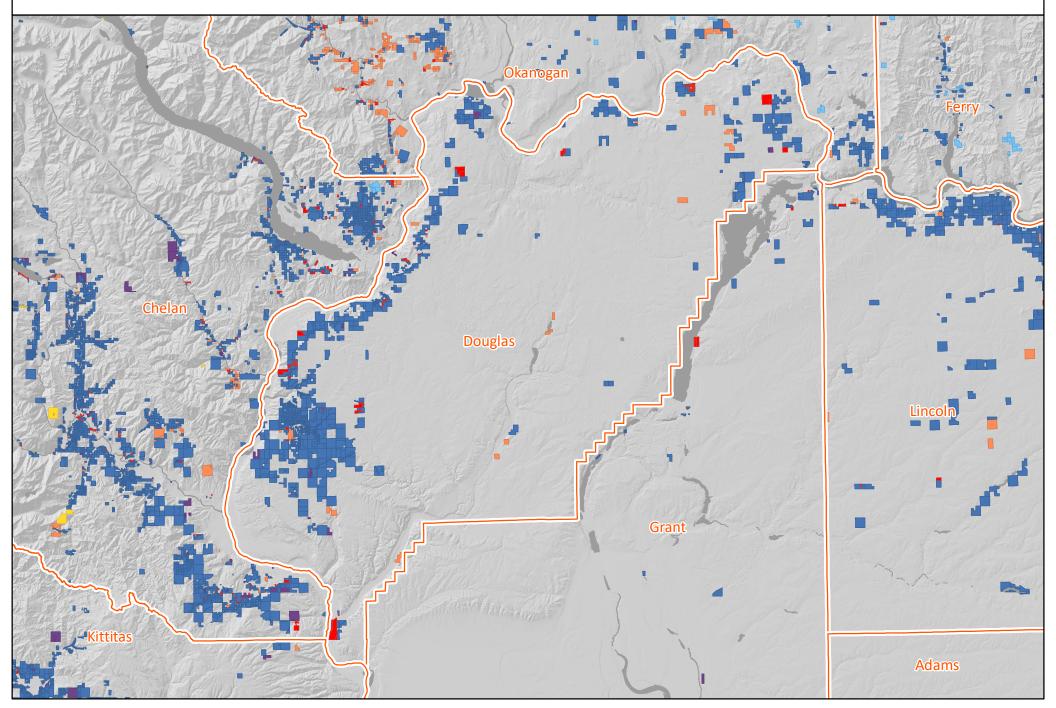

#### **Chelan County**

Land Owner Classification Change 2007 to 2019

Version 1 | Dec. 2020 | https://nrsig.org/projects/essb-5330

SFLO Both SFLO to Industry

SFLO to Public Forest

SFLO to Conservation / Other

#### **Douglas County**

Land Owner Classification Change 2007 to 2019

Version 1 | Dec. 2020 | https://nrsig.org/projects/essb-5330

SFLO Both

SFLO to Industry

SFLO to Public Forest

SFLO to Conservation / Other

#### **Kittitas County**

Land Owner Classification Change 2007 to 2019

Version 1 | Dec. 2020 | https://nrsig.org/projects/essb-5330

SFLO Both

SFLO to Industry

SFLO to Public Forest

SFLO to Conservation / Other

#### **Lincoln County**

Land Owner Classification Change 2007 to 2019

Version 1 | Dec. 2020 | https://nrsig.org/projects/essb-5330

SFLO Both

SFLO to Industry

SFLO to Public Forest

SFLO to Conservation / Other

#### **Grant County**

Land Owner Classification Change 2007 to 2019

Version 1 | Dec. 2020 | https://nrsig.org/projects/essb-5330

SFLO Both

SFLO to Industry

SFLO to Public Forest

SFLO to Conservation / Other

#### **Okanogan County**

Land Owner Classification Change 2007 to 2019

Version 1 | Dec. 2020 | https://nrsig.org/projects/essb-5330

SFLO Both

SFLO to Industry

SFLO to Public Forest

SFLO to Conservation / Other