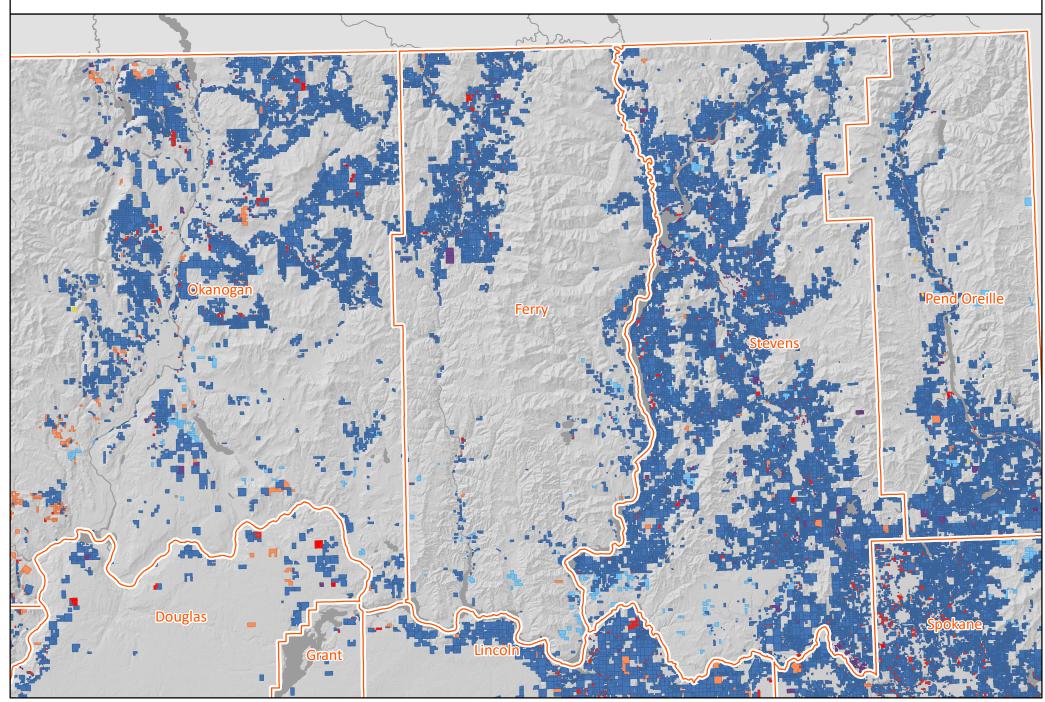

#### **Okanogan County**

Land Owner Classification Change 2007 to 2019

Version 1 | Dec. 2020 | https://nrsig.org/projects/essb-5330

SFLO Both

SFLO to Industry

SFLO to Public Forest

SFLO to Conservation / Other

#### **Ferry County**

Land Owner Classification Change 2007 to 2019

Version 1 | Dec. 2020 | https://nrsig.org/projects/essb-5330

SFLO Both

SFLO to Industry

SFLO to Public Forest

SFLO to Conservation / Other

#### **Douglas County**

Land Owner Classification Change 2007 to 2019

Version 1 | Dec. 2020 | https://nrsig.org/projects/essb-5330

SFLO Both

SFLO to Industry

SFLO to Public Forest

SFLO to Conservation / Other

#### **Lincoln County**

Land Owner Classification Change 2007 to 2019

Version 1 | Dec. 2020 | https://nrsig.org/projects/essb-5330

SFLO Both

SFLO to Industry

SFLO to Public Forest

SFLO to Conservation / Other

#### **Stevens County**

Land Owner Classification Change 2007 to 2019

Version 1 | Dec. 2020 | https://nrsig.org/projects/essb-5330

SFLO Both

SFLO to Industry

SFLO to Public Forest

SFLO to Conservation / Other

#### **Pend Oreille County**

Land Owner Classification Change 2007 to 2019

Version 1 | Dec. 2020 | https://nrsig.org/projects/essb-5330

SFLO to Public Forest

SFLO Both

SFLO to Industry

SFLO to Conservation / Other