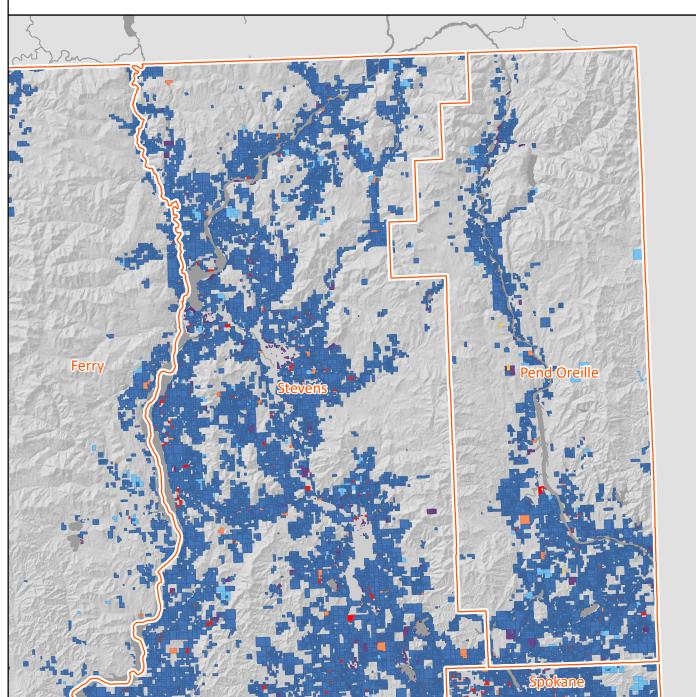

#### **Ferry County**

Land Owner Classification Change 2007 to 2019

Version 1 | Dec. 2020 | https://nrsig.org/projects/essb-5330

SFLO Both

SFLO to Industry

SFLO to Public Forest

SFLO to Conservation / Other

#### **Pend Oreille County**

Land Owner Classification Change 2007 to 2019

Version 1 | Dec. 2020 | https://nrsig.org/projects/essb-5330

SFLO to Public Forest

SFLO Both

SFLO to Industry

SFLO to Conservation / Other

#### **Stevens County**

Land Owner Classification Change 2007 to 2019

Version 1 | Dec. 2020 | https://nrsig.org/projects/essb-5330

SFLO Both

SFLO to Industry

SFLO to Public Forest

SFLO to Conservation / Other