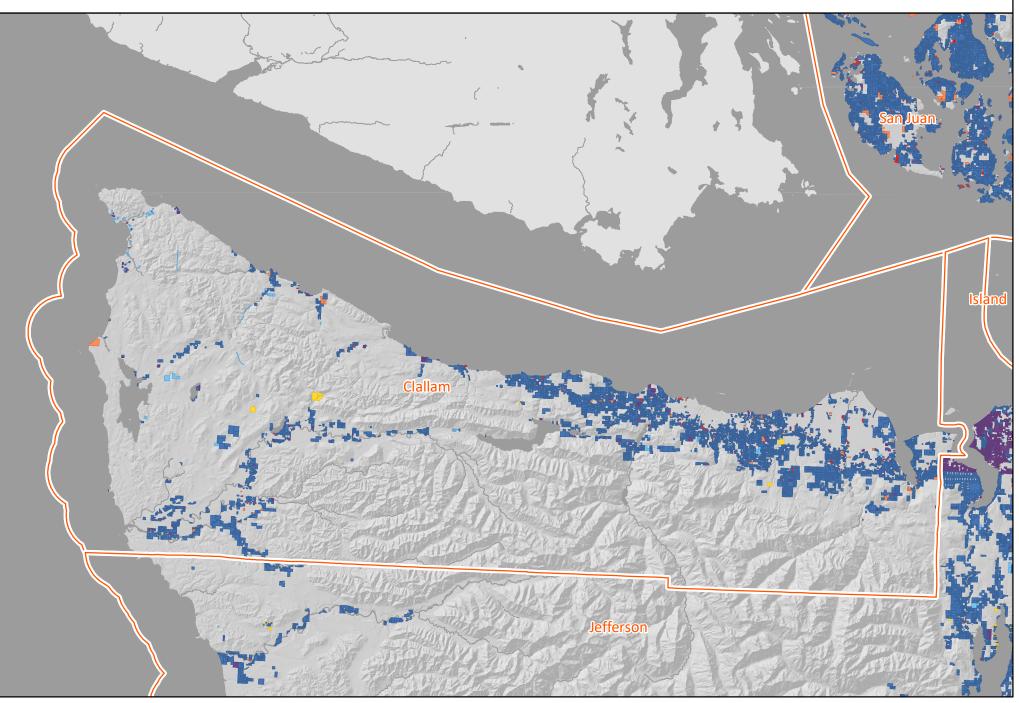

## **Clallam County**

SFLO Both

SFLO to Industry

SFLO to Public Forest

SFLO to Conservation / Other

SFLO to Non-Forest

New SFLO

Land Owner Classification Change 2007 to 2019

#### **Jefferson County**

SFLO Both

SFLO to Industry

SFLO to Public Forest

SFLO to Conservation / Other

SFLO to Non-Forest

New SFLO

Land Owner Classification Change 2007 to 2019