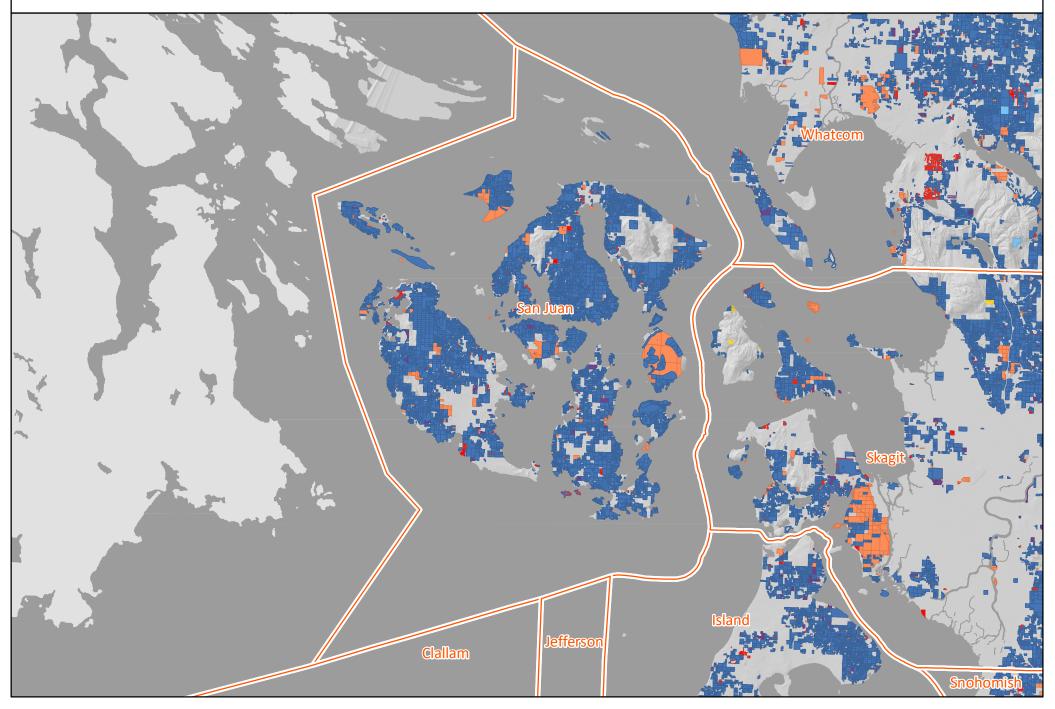

#### San Juan County

SFLO Both

SFLO to Industry

SFLO to Public Forest

SFLO to Conservation / Other

SFLO to Non-Forest

New SFLO

Land Owner Classification Change 2007 to 2019

#### Whatcom County

Land Owner Classification Change 2007 to 2019

Version 1 | Dec. 2020 | https://nrsig.org/projects/essb-5330

SFLO Both

SFLO to Industry

SFLO to Public Forest

SFLO to Conservation / Other

SFLO to Non-Forest

#### **Skagit County**

Land Owner Classification Change 2007 to 2019

Version 1 | Dec. 2020 | https://nrsig.org/projects/essb-5330

SFLO Both

SFLO to Industry

SFLO to Public Forest

SFLO to Conservation / Other