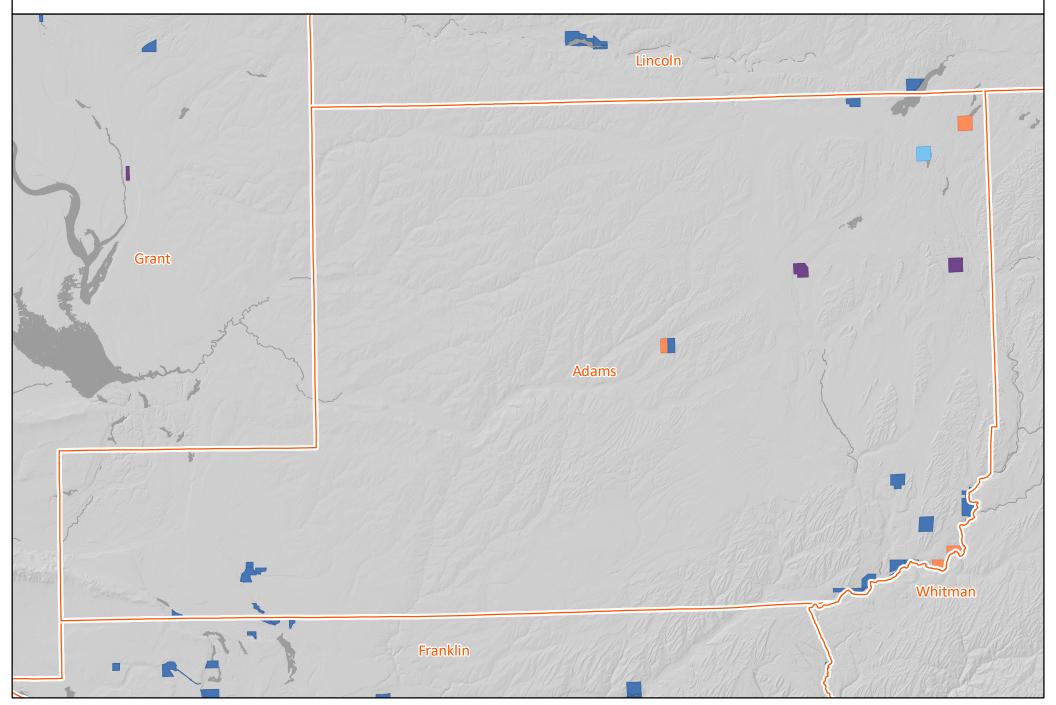

#### **Adams County**

Land Owner Classification Change 2007 to 2019

Version 1 | Dec. 2020 | https://nrsig.org/projects/essb-5330

SFLO Both

SFLO to Industry

SFLO to Public Forest

SFLO to Conservation / Other

SFLO to Non-Forest