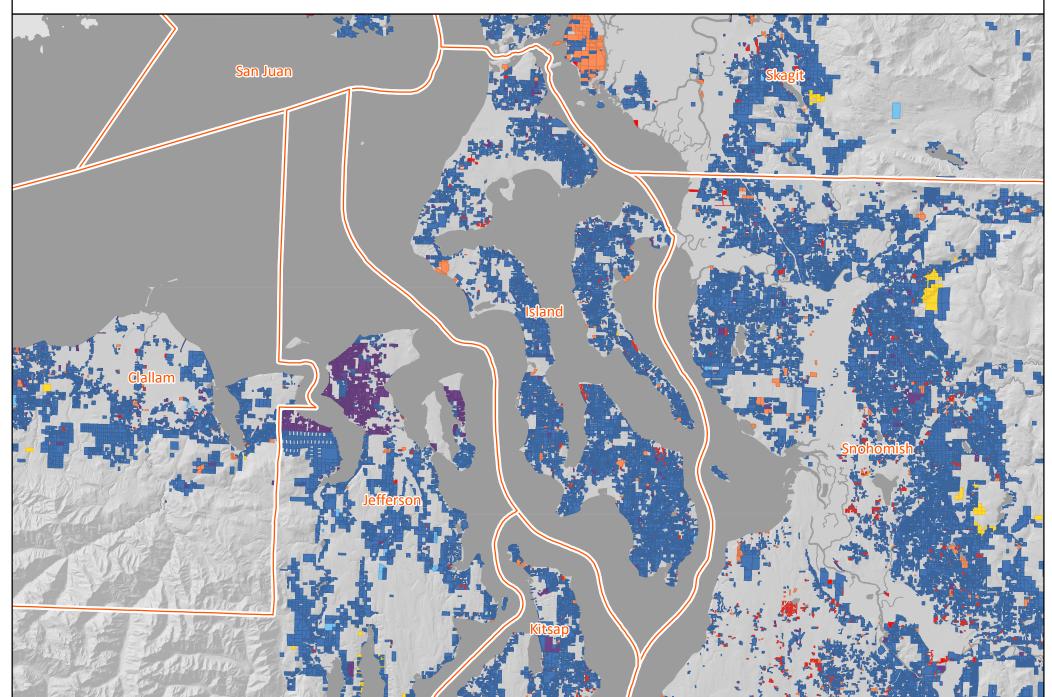

#### **Island County**

Land Owner Classification Change 2007 to 2019

Version 1 | Dec. 2020 | https://nrsig.org/projects/essb-5330

SFLO Both

SFLO to Industry

SFLO to Public Forest

SFLO to Conservation / Other

#### **Jefferson County**

SFLO Both

SFLO to Industry

SFLO to Public Forest

SFLO to Conservation / Other

SFLO to Non-Forest

New SFLO

Land Owner Classification Change 2007 to 2019

Version 1 | Dec. 2020 | https://nrsig.org/projects/essb-5330

#### San Juan County

SFLO Both

SFLO to Industry

SFLO to Public Forest

SFLO to Conservation / Other

SFLO to Non-Forest

New SFLO

Land Owner Classification Change 2007 to 2019

#### **Skagit County**

Land Owner Classification Change 2007 to 2019

Version 1 | Dec. 2020 | https://nrsig.org/projects/essb-5330

SFLO Both

SFLO to Industry

SFLO to Public Forest

SFLO to Conservation / Other

#### **Snohomish County**

SFLO Both

SFLO to Industry

SFLO to Public Forest

SFLO to Conservation / Other

SFLO to Non-Forest

New SFLO

Land Owner Classification Change 2007 to 2019