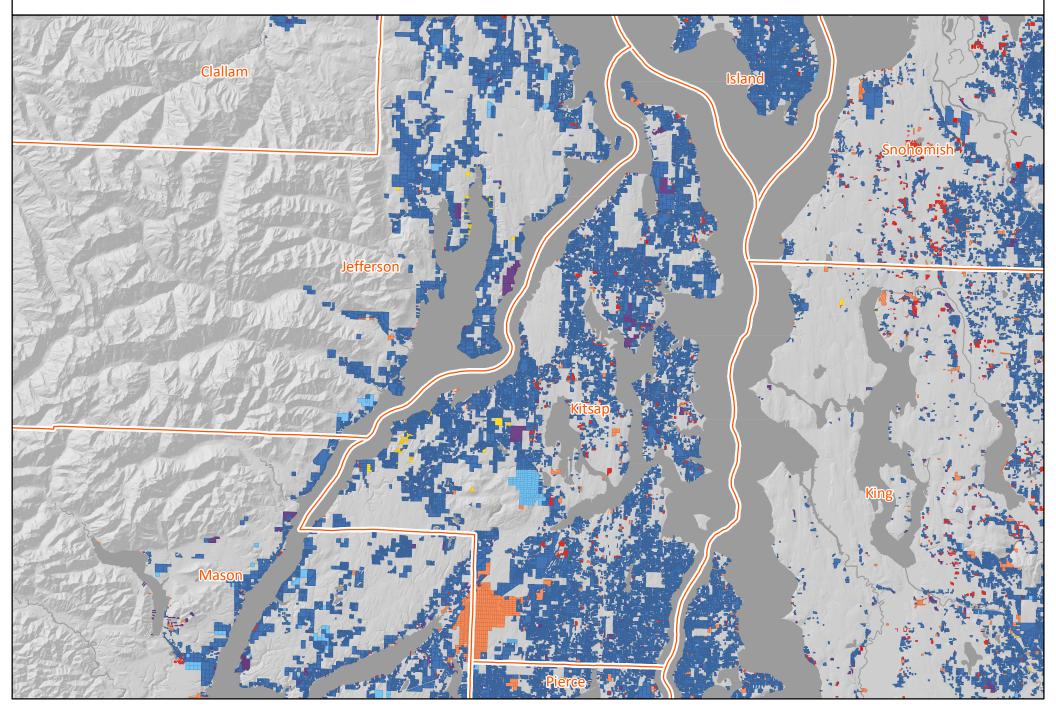

#### **Jefferson County**

SFLO Both

SFLO to Industry

SFLO to Public Forest

SFLO to Conservation / Other

SFLO to Non-Forest

New SFLO

Land Owner Classification Change 2007 to 2019

Version 1 | Dec. 2020 | https://nrsig.org/projects/essb-5330

#### **Kitsap County**

Land Owner Classification Change 2007 to 2019

Version 1 | Dec. 2020 | https://nrsig.org/projects/essb-5330

SFLO Both

SFLO to Industry

SFLO to Public Forest

SFLO to Conservation / Other

#### **Island County**

Land Owner Classification Change 2007 to 2019

Version 1 | Dec. 2020 | https://nrsig.org/projects/essb-5330

SFLO Both

SFLO to Industry

SFLO to Public Forest

SFLO to Conservation / Other