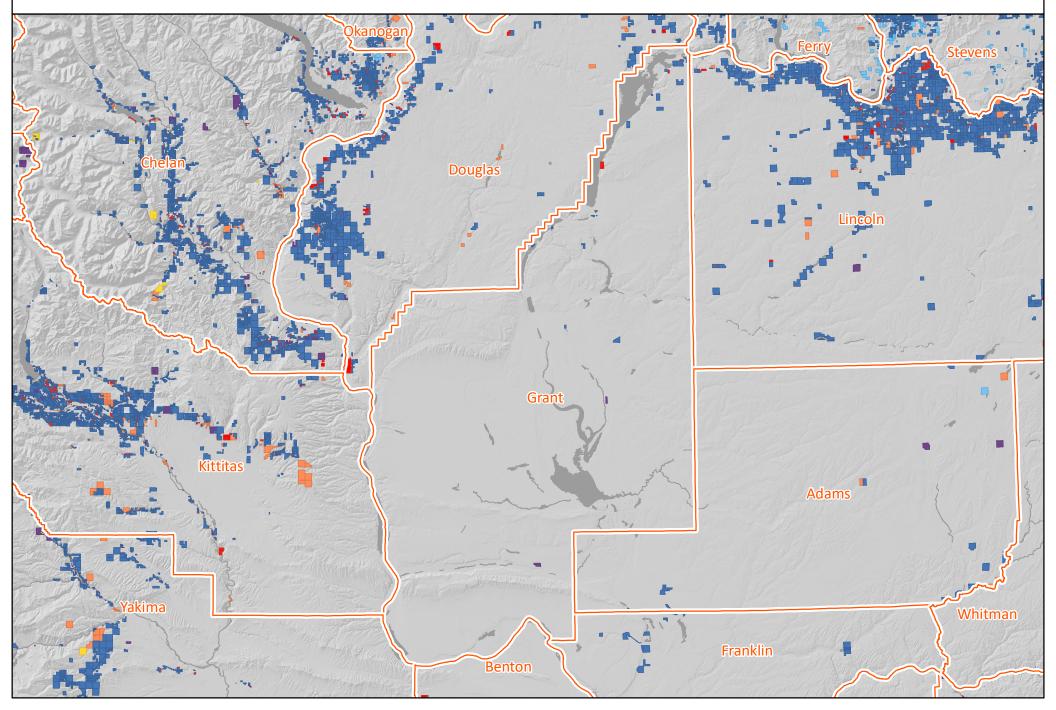

#### **Chelan County**

Land Owner Classification Change 2007 to 2019

Version 1 | Dec. 2020 | https://nrsig.org/projects/essb-5330

SFLO Both SFLO to Industry

SFLO to Public Forest

SFLO to Conservation / Other

#### **Douglas County**

Land Owner Classification Change 2007 to 2019

Version 1 | Dec. 2020 | https://nrsig.org/projects/essb-5330

SFLO Both

SFLO to Industry

SFLO to Public Forest

SFLO to Conservation / Other

#### **Ferry County**

Land Owner Classification Change 2007 to 2019

Version 1 | Dec. 2020 | https://nrsig.org/projects/essb-5330

SFLO Both

SFLO to Industry

SFLO to Public Forest

SFLO to Conservation / Other

#### **Grant County**

Land Owner Classification Change 2007 to 2019

Version 1 | Dec. 2020 | https://nrsig.org/projects/essb-5330

SFLO Both

SFLO to Industry

SFLO to Public Forest

SFLO to Conservation / Other

#### **Kittitas County**

Land Owner Classification Change 2007 to 2019

Version 1 | Dec. 2020 | https://nrsig.org/projects/essb-5330

SFLO Both

SFLO to Industry

SFLO to Public Forest

SFLO to Conservation / Other

#### **Lincoln County**

Land Owner Classification Change 2007 to 2019

Version 1 | Dec. 2020 | https://nrsig.org/projects/essb-5330

SFLO Both

SFLO to Industry

SFLO to Public Forest

SFLO to Conservation / Other

#### **Okanogan County**

Land Owner Classification Change 2007 to 2019

Version 1 | Dec. 2020 | https://nrsig.org/projects/essb-5330

SFLO Both

SFLO to Industry

SFLO to Public Forest

SFLO to Conservation / Other