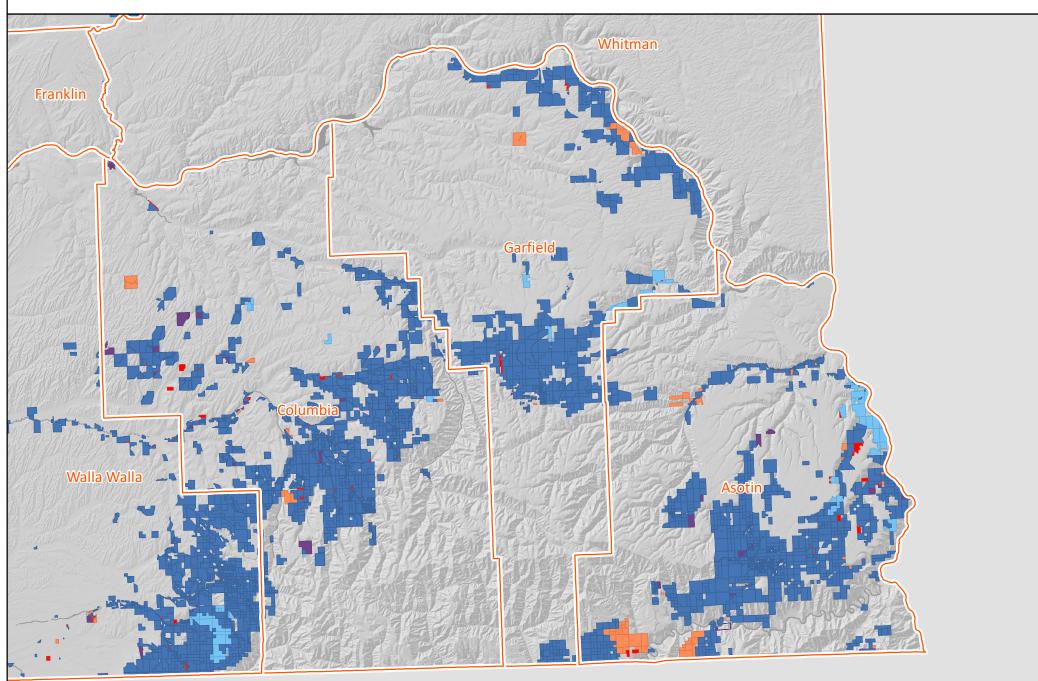

#### **Columbia County**

Land Owner Classification Change 2007 to 2019

Version 1 | Dec. 2020 | https://nrsig.org/projects/essb-5330

SFLO to Public Forest

SFLO to Conservation / Other

SFLO to Non-Forest

#### **Garfield County**

Land Owner Classification Change 2007 to 2019

Version 1 | Dec. 2020 | https://nrsig.org/projects/essb-5330

SFLO Both

SFLO to Industry

SFLO to Public Forest

SFLO to Conservation / Other

## Walla Walla County

Land Owner Classification Change 2007 to 2019

Version 1 | Dec. 2020 | https://nrsig.org/projects/essb-5330

SFLO Both

SFLO to Industry

SFLO to Public Forest

SFLO to Conservation / Other