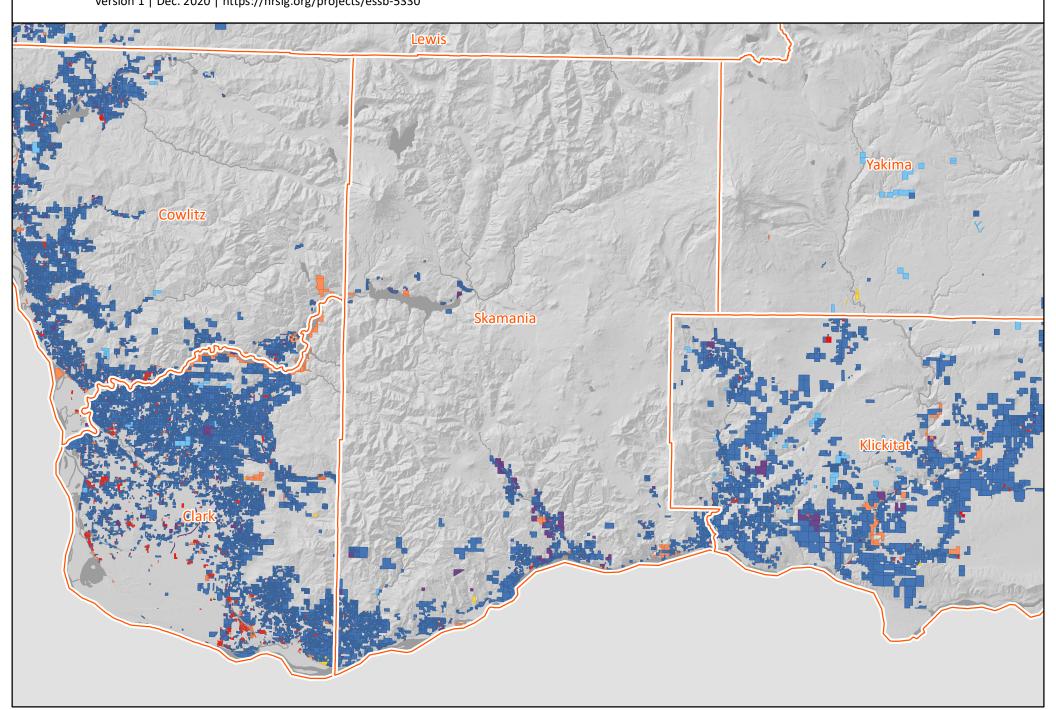

#### **Cowlitz County**

Land Owner Classification Change 2007 to 2019

Version 1 | Dec. 2020 | https://nrsig.org/projects/essb-5330

SFLO Both

SFLO to Industry

SFLO to Public Forest

SFLO to Conservation / Other

SFLO to Non-Forest

#### **Klickitat County**

Land Owner Classification Change 2007 to 2019

Version 1 | Dec. 2020 | https://nrsig.org/projects/essb-5330

SFLO Both

SFLO to Industry

SFLO to Public Forest

SFLO to Conservation / Other