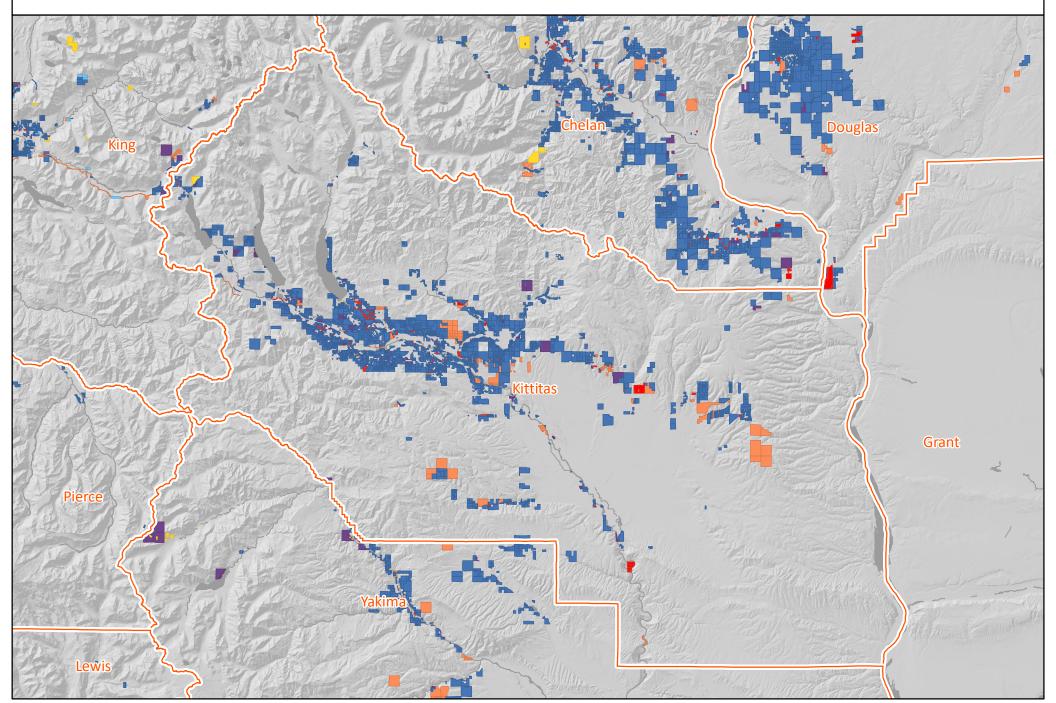

#### **Kittitas County**

Land Owner Classification Change 2007 to 2019

Version 1 | Dec. 2020 | https://nrsig.org/projects/essb-5330

SFLO Both

SFLO to Industry

SFLO to Public Forest

SFLO to Conservation / Other

SFLO to Non-Forest

#### **Chelan County**

Land Owner Classification Change 2007 to 2019

Version 1 | Dec. 2020 | https://nrsig.org/projects/essb-5330

SFLO Both SFLO to Industry

SFLO to Public Forest

SFLO to Conservation / Other