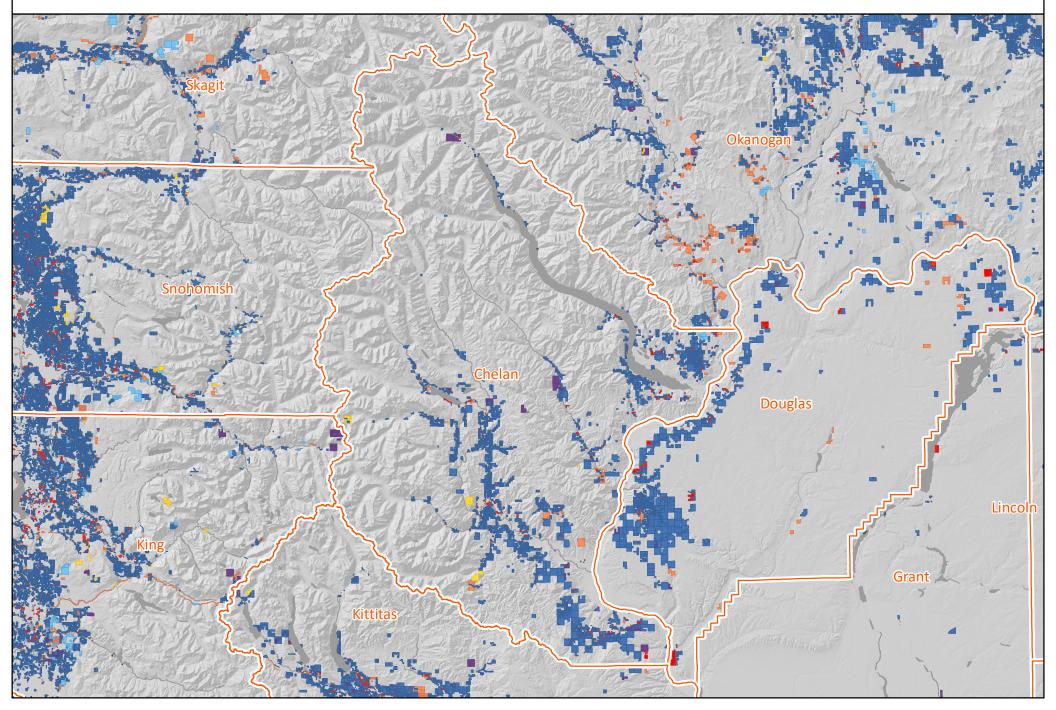

#### **Chelan County**

Land Owner Classification Change 2007 to 2019

Version 1 | Dec. 2020 | https://nrsig.org/projects/essb-5330

SFLO Both SFLO to Industry

SFLO to Public Forest

SFLO to Conservation / Other

SFLO to Non-Forest