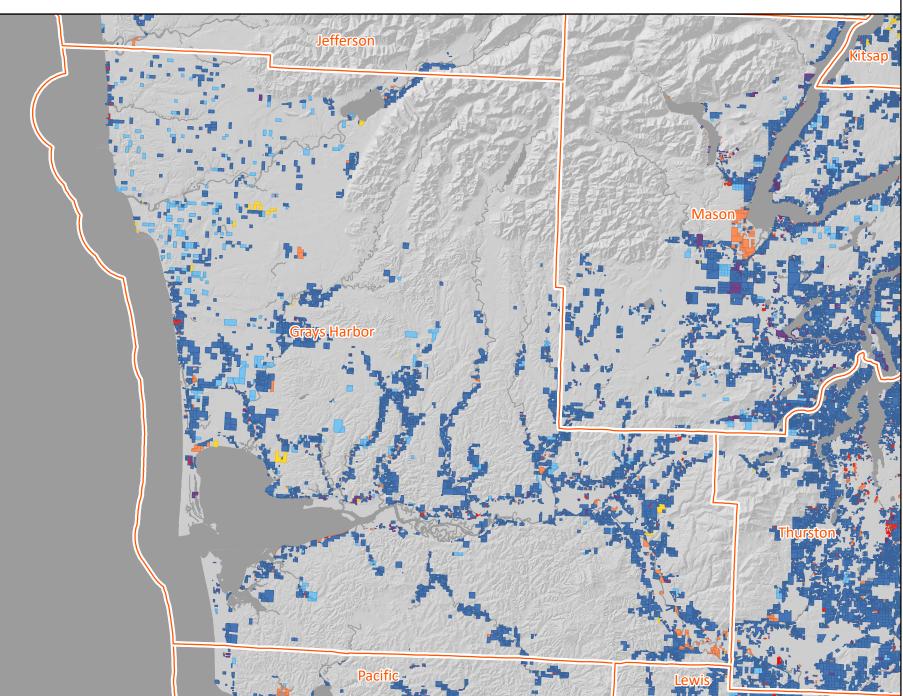

## **Grays Harbor County**

Land Owner Classification Change 2007 to 2019

Version 1 | Dec. 2020 | https://nrsig.org/projects/essb-5330

SFLO Both

SFLO to Industry

SFLO to Public Forest

SFLO to Conservation / Other

#### **Lewis County**

Land Owner Classification Change 2007 to 2019

Version 1 | Dec. 2020 | https://nrsig.org/projects/essb-5330

SFLO Both

SFLO to Industry

SFLO to Public Forest

SFLO to Conservation / Other

#### **Mason County**

Land Owner Classification Change 2007 to 2019

Version 1 | Dec. 2020 | https://nrsig.org/projects/essb-5330

SFLO Both SFLO to Public Forest SFLO to Industry

SFLO to Conservation / Other

## **Pacific County**

Land Owner Classification Change 2007 to 2019

Version 1 | Dec. 2020 | https://nrsig.org/projects/essb-5330

SFLO Both

SFLO to Industry

SFLO to Public Forest

SFLO to Conservation / Other

#### **Thurston County**

Land Owner Classification Change 2007 to 2019

Version 1 | Dec. 2020 | https://nrsig.org/projects/essb-5330

SFLO Both

SFLO to Industry

SFLO to Public Forest

SFLO to Conservation / Other