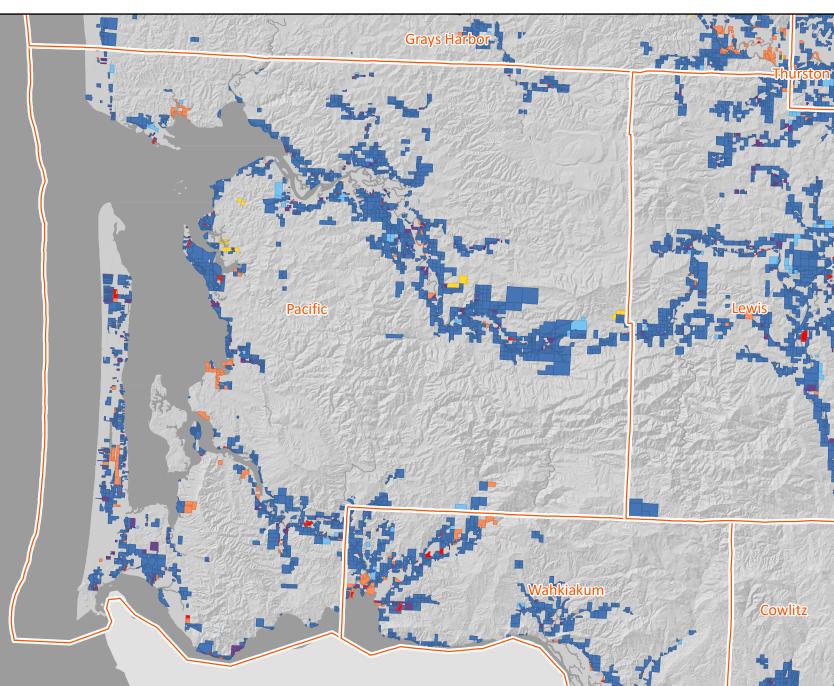

## **Grays Harbor County**

Land Owner Classification Change 2007 to 2019

Version 1 | Dec. 2020 | https://nrsig.org/projects/essb-5330

SFLO Both

SFLO to Industry

SFLO to Public Forest

SFLO to Conservation / Other

## **Pacific County**

Land Owner Classification Change 2007 to 2019

Version 1 | Dec. 2020 | https://nrsig.org/projects/essb-5330

SFLO Both

SFLO to Industry

SFLO to Public Forest

SFLO to Conservation / Other

## Wahkiakum County

Land Owner Classification Change 2007 to 2019

Version 1 | Dec. 2020 | https://nrsig.org/projects/essb-5330

SFLO Both

SFLO to Industry

SFLO to Public Forest

SFLO to Conservation / Other

SFLO to Non-Forest

#### **Cowlitz County**

Land Owner Classification Change 2007 to 2019

Version 1 | Dec. 2020 | https://nrsig.org/projects/essb-5330

SFLO Both

SFLO to Industry

SFLO to Public Forest

SFLO to Conservation / Other

#### **Lewis County**

Land Owner Classification Change 2007 to 2019

Version 1 | Dec. 2020 | https://nrsig.org/projects/essb-5330

SFLO Both

SFLO to Industry

SFLO to Public Forest

SFLO to Conservation / Other