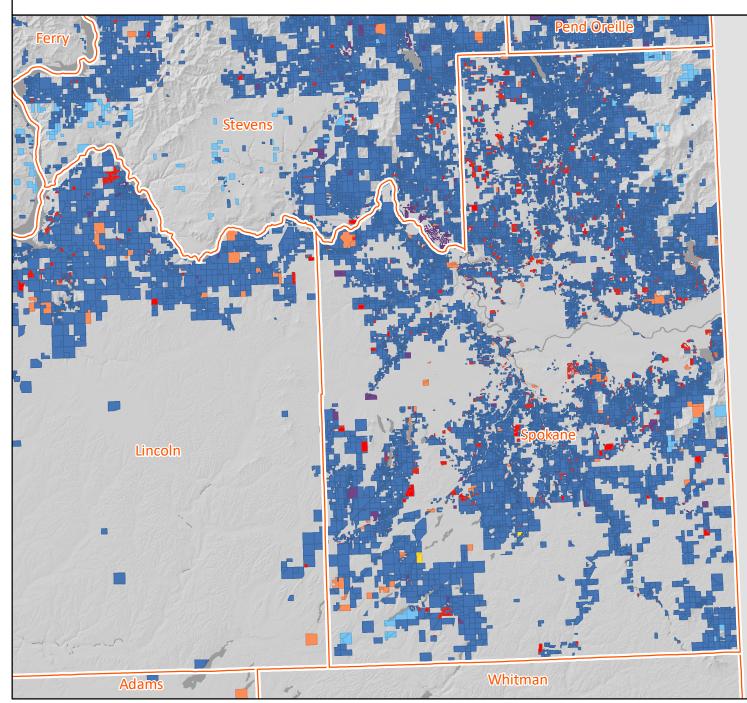

#### **Stevens County**

Land Owner Classification Change 2007 to 2019

Version 1 | Dec. 2020 | https://nrsig.org/projects/essb-5330

SFLO Both

SFLO to Industry

SFLO to Public Forest

SFLO to Conservation / Other

SFLO to Non-Forest

#### **Spokane County**

Land Owner Classification Change 2007 to 2019

Version 1 | Dec. 2020 | https://nrsig.org/projects/essb-5330

SFLO to Public Forest

SFLO Both

SFLO to Industry

SFLO to Conservation / Other

New SFLO

SFLO to Non-Forest