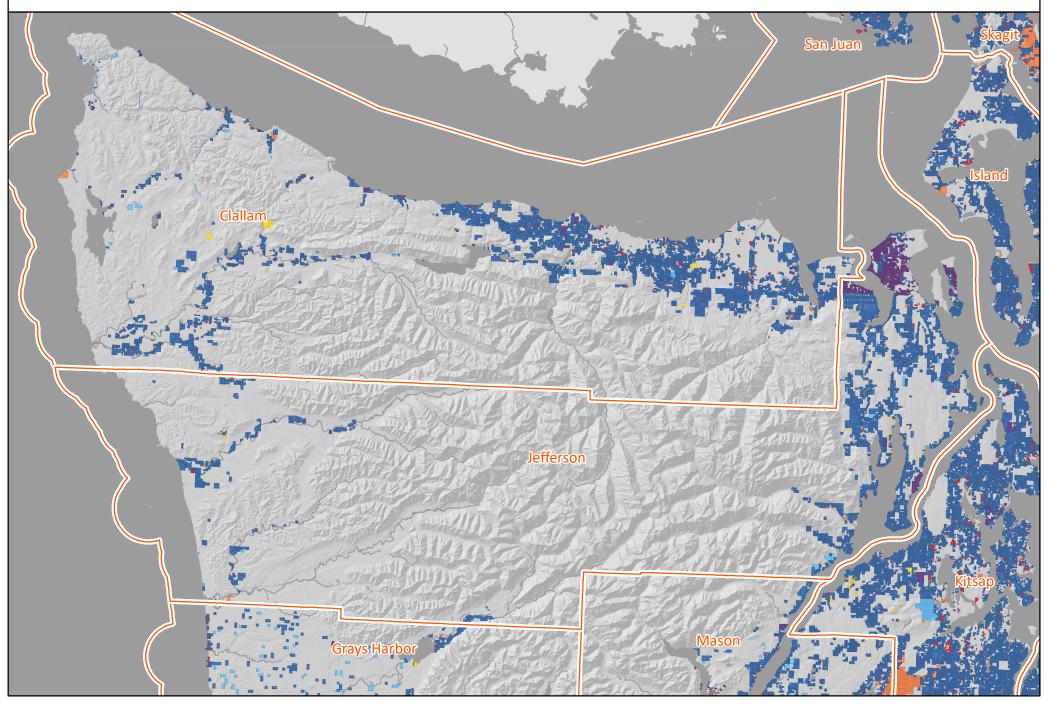

## **Clallam County**

SFLO Both

SFLO to Industry

SFLO to Public Forest

SFLO to Conservation / Other

SFLO to Non-Forest

New SFLO

Land Owner Classification Change 2007 to 2019

Version 1 | Dec. 2020 | https://nrsig.org/projects/essb-5330

## **Grays Harbor County**

Land Owner Classification Change 2007 to 2019

Version 1 | Dec. 2020 | https://nrsig.org/projects/essb-5330

SFLO Both

SFLO to Industry

SFLO to Public Forest

SFLO to Conservation / Other

#### **Island County**

Land Owner Classification Change 2007 to 2019

Version 1 | Dec. 2020 | https://nrsig.org/projects/essb-5330

SFLO Both

SFLO to Industry

SFLO to Public Forest

SFLO to Conservation / Other

#### **Jefferson County**

SFLO Both

SFLO to Industry

SFLO to Public Forest

SFLO to Conservation / Other

SFLO to Non-Forest

New SFLO

Land Owner Classification Change 2007 to 2019

#### **Mason County**

Land Owner Classification Change 2007 to 2019

Version 1 | Dec. 2020 | https://nrsig.org/projects/essb-5330

SFLO Both SFLO to Public Forest SFLO to Industry

SFLO to Conservation / Other

#### San Juan County

SFLO Both

SFLO to Industry

SFLO to Public Forest

SFLO to Conservation / Other

SFLO to Non-Forest

New SFLO

Land Owner Classification Change 2007 to 2019