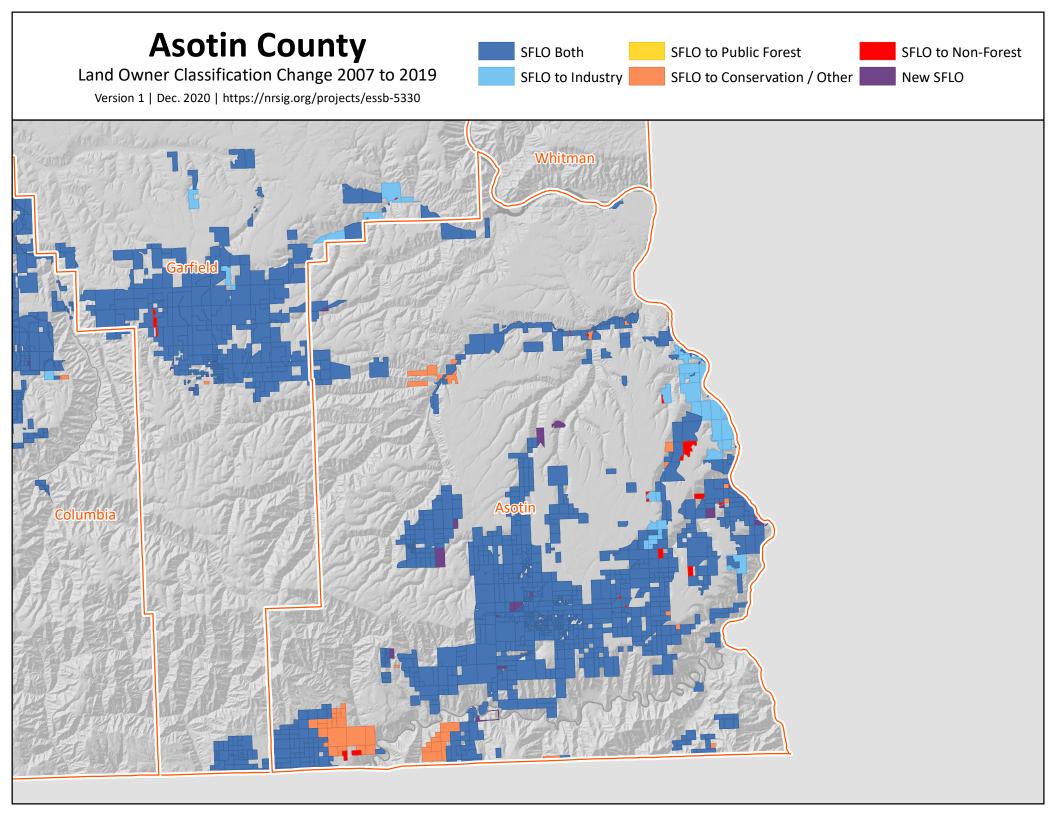

#### **Garfield County**

Land Owner Classification Change 2007 to 2019

Version 1 | Dec. 2020 | https://nrsig.org/projects/essb-5330

SFLO Both

SFLO to Industry

SFLO to Public Forest

SFLO to Conservation / Other

SFLO to Non-Forest