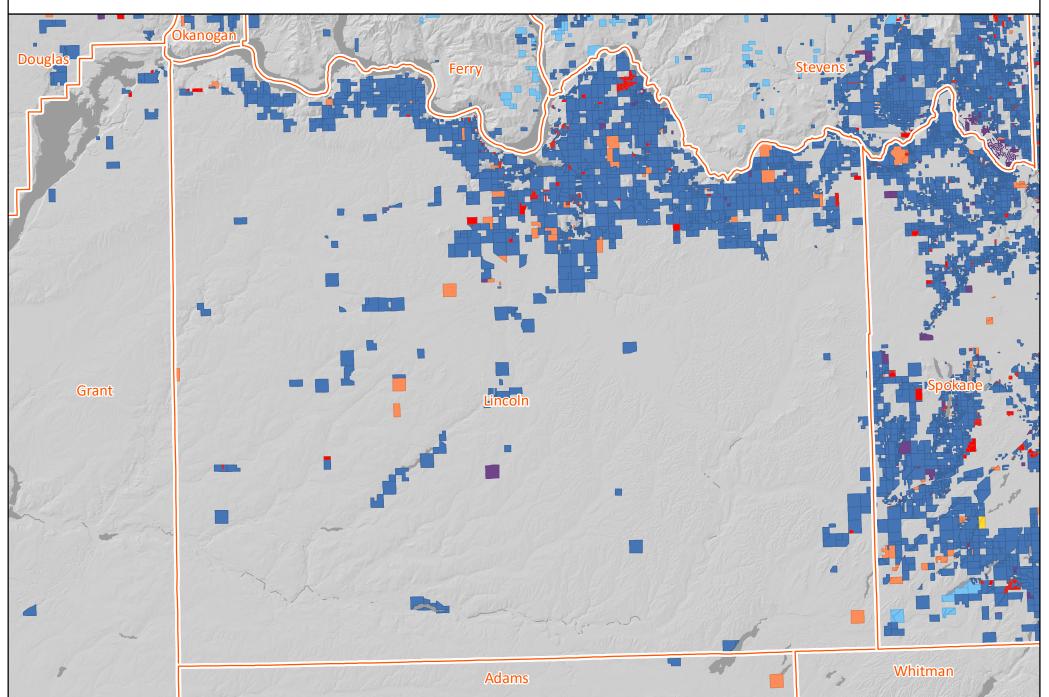

#### **Lincoln County**

Land Owner Classification Change 2007 to 2019

Version 1 | Dec. 2020 | https://nrsig.org/projects/essb-5330

SFLO Both

SFLO to Industry

SFLO to Public Forest

SFLO to Conservation / Other

SFLO to Non-Forest

#### **Ferry County**

Land Owner Classification Change 2007 to 2019

Version 1 | Dec. 2020 | https://nrsig.org/projects/essb-5330

SFLO Both

SFLO to Industry

SFLO to Public Forest

SFLO to Conservation / Other

#### **Spokane County**

Land Owner Classification Change 2007 to 2019

Version 1 | Dec. 2020 | https://nrsig.org/projects/essb-5330

SFLO to Public Forest

SFLO Both

SFLO to Industry

SFLO to Conservation / Other

New SFLO

SFLO to Non-Forest