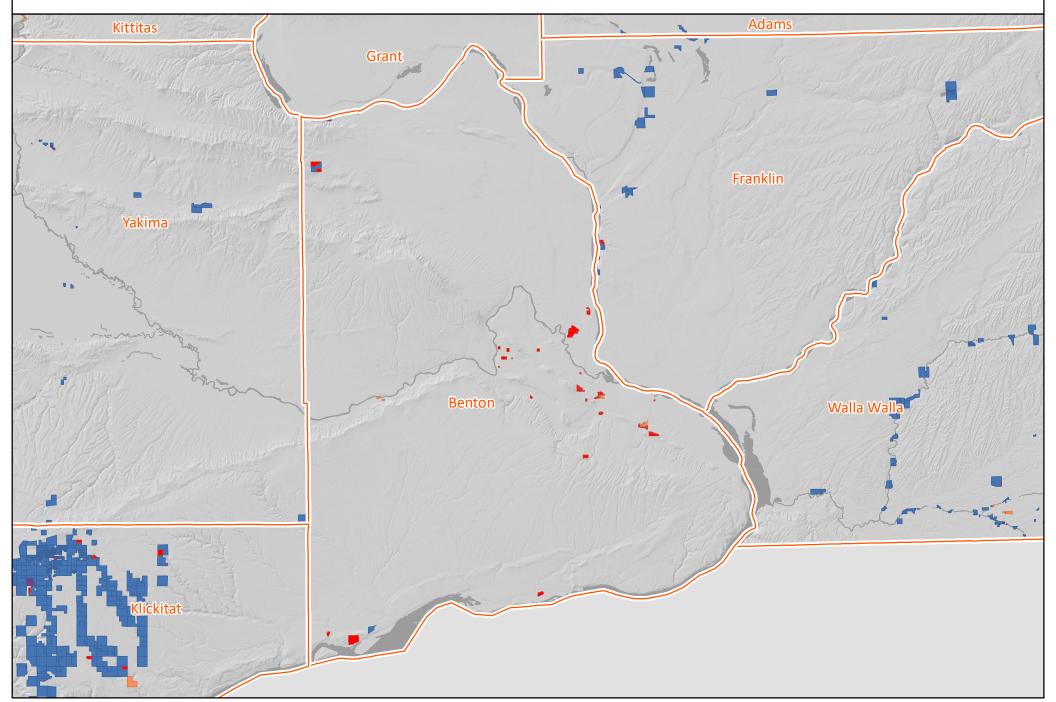

#### **Benton County**

Land Owner Classification Change 2007 to 2019

Version 1 | Dec. 2020 | https://nrsig.org/projects/essb-5330

SFLO Both

SFLO to Industry

SFLO to Public Forest

SFLO to Conservation / Other

SFLO to Non-Forest