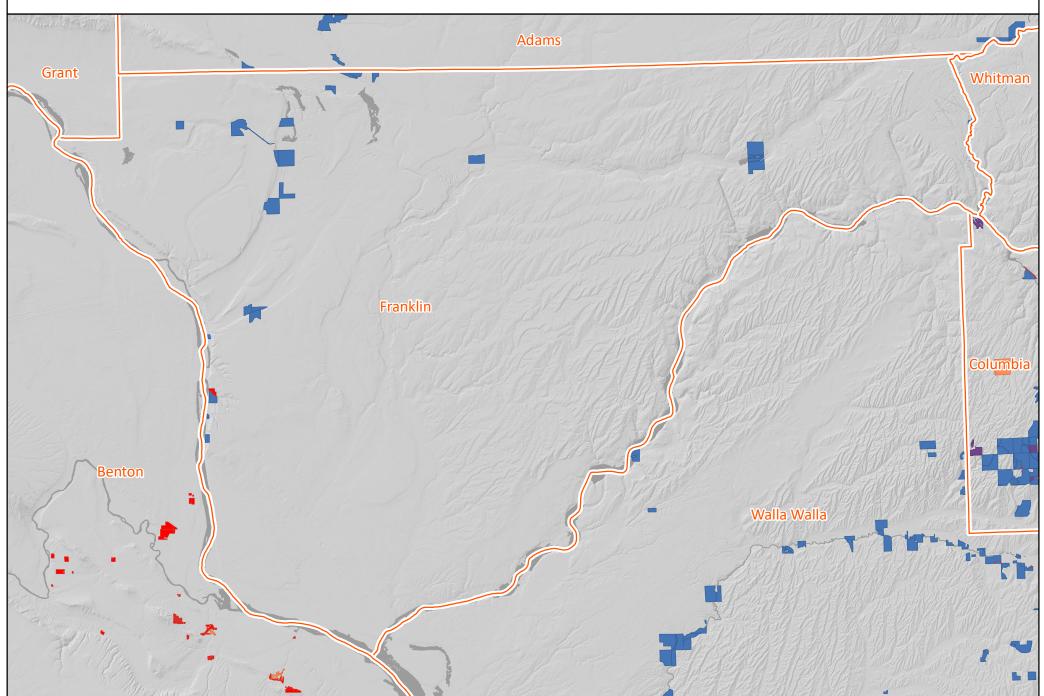

#### **Franklin County**

Land Owner Classification Change 2007 to 2019

Version 1 | Dec. 2020 | https://nrsig.org/projects/essb-5330

SFLO Both

SFLO to Industry

SFLO to Public Forest

SFLO to Conservation / Other

#### **Benton County**

Land Owner Classification Change 2007 to 2019

Version 1 | Dec. 2020 | https://nrsig.org/projects/essb-5330

SFLO Both

SFLO to Industry

SFLO to Public Forest

SFLO to Conservation / Other

## Walla Walla County

Land Owner Classification Change 2007 to 2019

Version 1 | Dec. 2020 | https://nrsig.org/projects/essb-5330

SFLO Both

SFLO to Industry

SFLO to Public Forest

SFLO to Conservation / Other

#### **Columbia County**

Land Owner Classification Change 2007 to 2019

Version 1 | Dec. 2020 | https://nrsig.org/projects/essb-5330

SFLO to Public Forest

SFLO to Conservation / Other

SFLO to Non-Forest