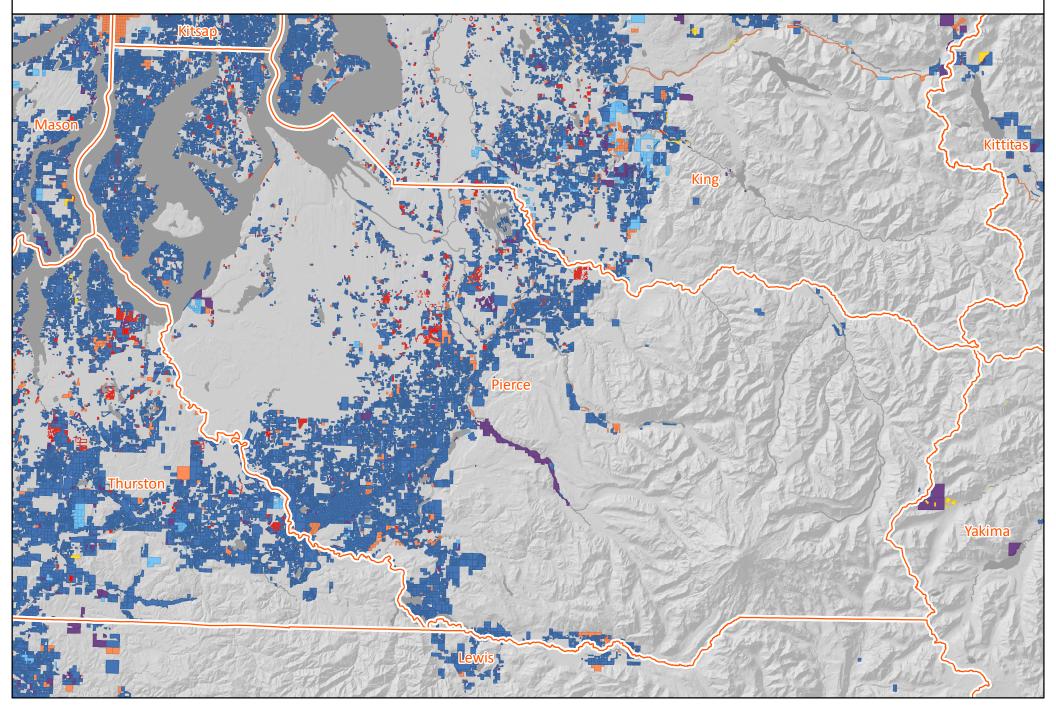

#### **Kitsap County**

Land Owner Classification Change 2007 to 2019

Version 1 | Dec. 2020 | https://nrsig.org/projects/essb-5330

SFLO Both

SFLO to Industry

SFLO to Public Forest

SFLO to Conservation / Other

#### **Pierce County**

Land Owner Classification Change 2007 to 2019

Version 1 | Dec. 2020 | https://nrsig.org/projects/essb-5330

SFLO Both

SFLO to Industry

SFLO to Public Forest

SFLO to Conservation / Other

#### **Lewis County**

Land Owner Classification Change 2007 to 2019

Version 1 | Dec. 2020 | https://nrsig.org/projects/essb-5330

SFLO Both

SFLO to Industry

SFLO to Public Forest

SFLO to Conservation / Other

## King County

Land Owner Classification Change 2007 to 2019

Version 1 | Dec. 2020 | https://nrsig.org/projects/essb-5330

SFLO Both

SFLO to Industry

SFLO to Public Forest

SFLO to Conservation / Other

SFLO to Non-Forest