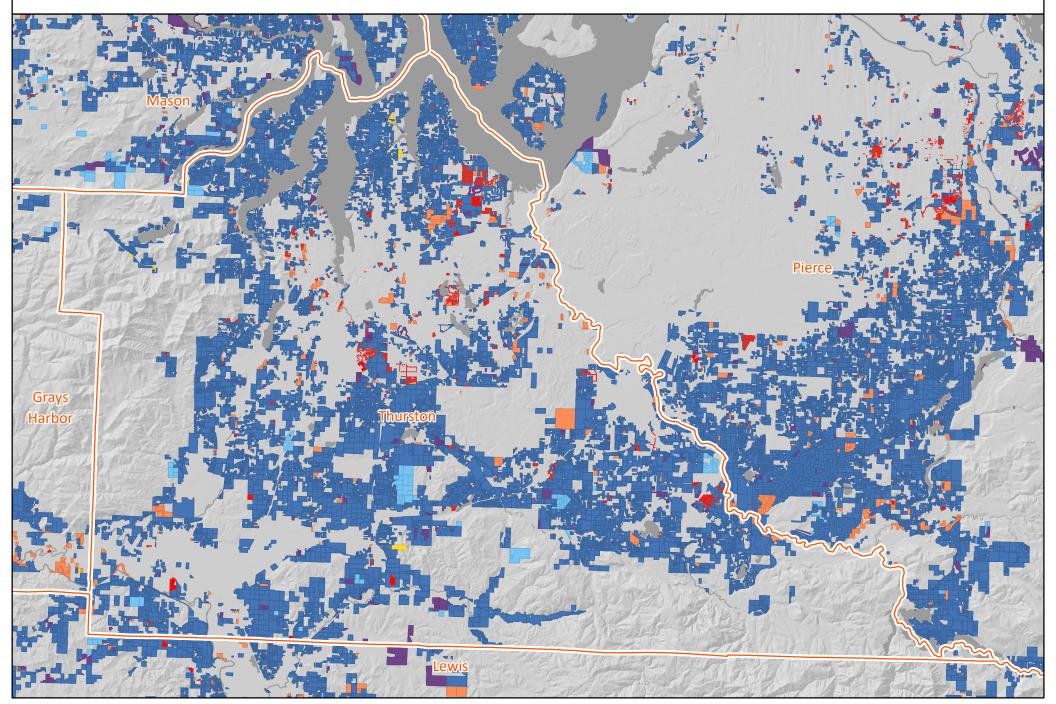

#### **Lewis County**

Land Owner Classification Change 2007 to 2019

Version 1 | Dec. 2020 | https://nrsig.org/projects/essb-5330

SFLO Both

SFLO to Industry

SFLO to Public Forest

SFLO to Conservation / Other

SFLO to Non-Forest

#### **Mason County**

Land Owner Classification Change 2007 to 2019

Version 1 | Dec. 2020 | https://nrsig.org/projects/essb-5330

SFLO Both SFLO to Public Forest SFLO to Industry

SFLO to Conservation / Other

SFLO to Non-Forest New SFLO

#### **Pierce County**

Land Owner Classification Change 2007 to 2019

Version 1 | Dec. 2020 | https://nrsig.org/projects/essb-5330

SFLO Both

SFLO to Industry

SFLO to Public Forest

SFLO to Conservation / Other

#### **Thurston County**

Land Owner Classification Change 2007 to 2019

Version 1 | Dec. 2020 | https://nrsig.org/projects/essb-5330

SFLO Both

SFLO to Industry

SFLO to Public Forest

SFLO to Conservation / Other