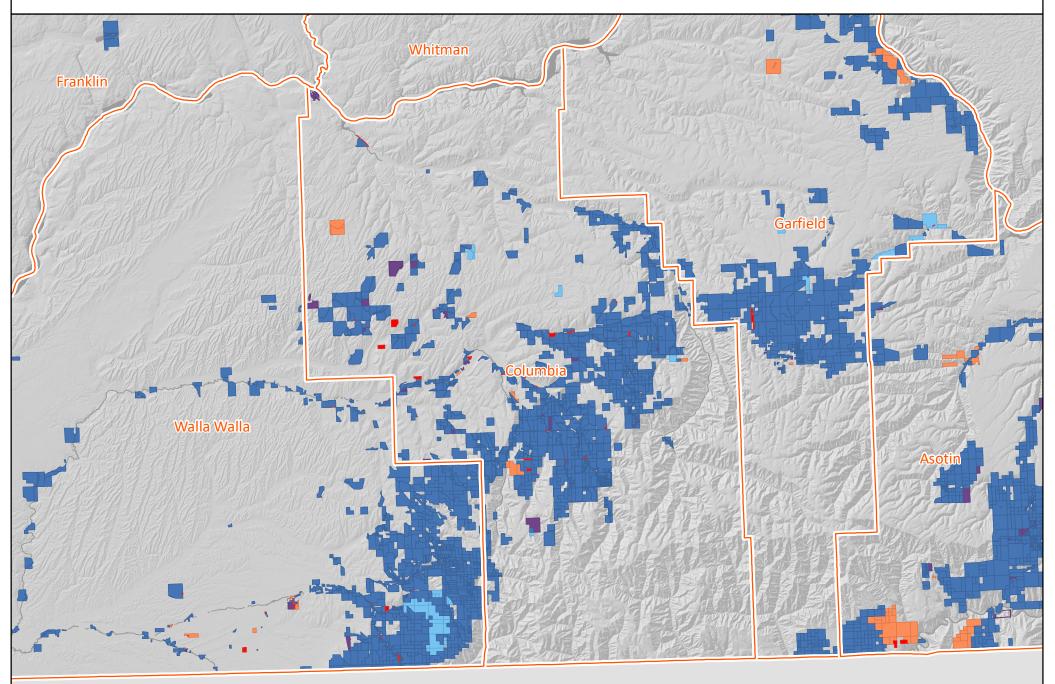

#### **Columbia County**

Land Owner Classification Change 2007 to 2019

Version 1 | Dec. 2020 | https://nrsig.org/projects/essb-5330

SFLO to Public Forest

SFLO to Conservation / Other

SFLO to Non-Forest

#### **Franklin County**

Land Owner Classification Change 2007 to 2019

Version 1 | Dec. 2020 | https://nrsig.org/projects/essb-5330

SFLO Both

SFLO to Industry

SFLO to Public Forest

SFLO to Conservation / Other

#### **Garfield County**

Land Owner Classification Change 2007 to 2019

Version 1 | Dec. 2020 | https://nrsig.org/projects/essb-5330

SFLO Both

SFLO to Industry

SFLO to Public Forest

SFLO to Conservation / Other