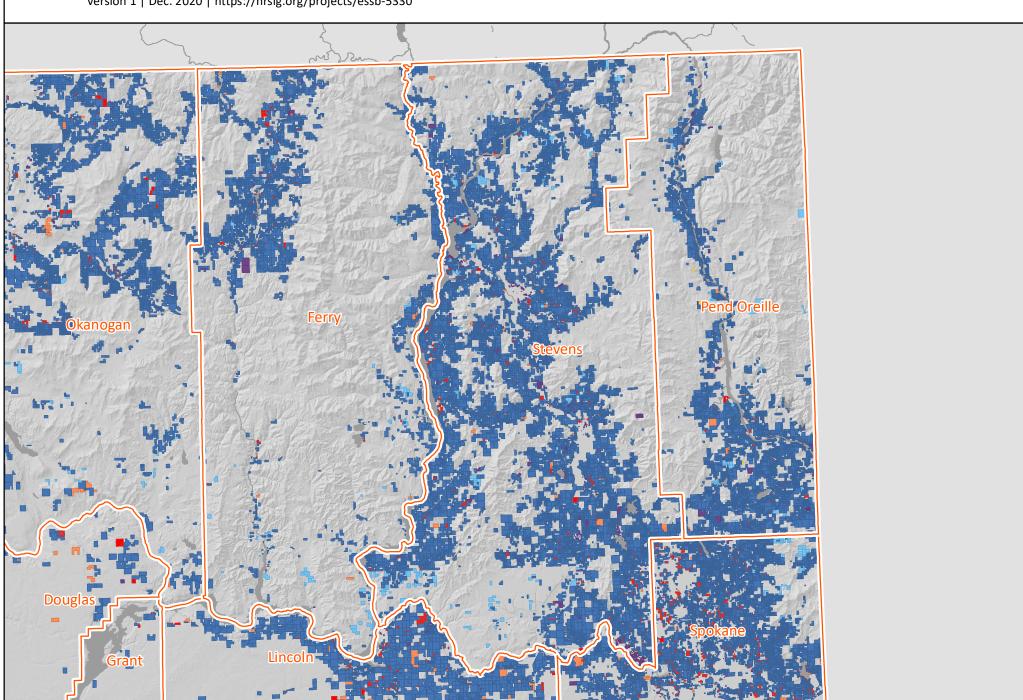

#### **Ferry County**

Land Owner Classification Change 2007 to 2019

Version 1 | Dec. 2020 | https://nrsig.org/projects/essb-5330

SFLO Both

SFLO to Industry

SFLO to Public Forest

SFLO to Conservation / Other

SFLO to Non-Forest

#### **Okanogan County**

Land Owner Classification Change 2007 to 2019

Version 1 | Dec. 2020 | https://nrsig.org/projects/essb-5330

SFLO Both

SFLO to Industry

SFLO to Public Forest

SFLO to Conservation / Other

#### **Pend Oreille County**

Land Owner Classification Change 2007 to 2019

Version 1 | Dec. 2020 | https://nrsig.org/projects/essb-5330

SFLO to Public Forest

SFLO Both

SFLO to Industry

SFLO to Conservation / Other

ner New SFLO

SFLO to Non-Forest

#### **Spokane County**

Land Owner Classification Change 2007 to 2019

Version 1 | Dec. 2020 | https://nrsig.org/projects/essb-5330

SFLO to Public Forest

SFLO Both

SFLO to Industry

SFLO to Conservation / Other

New SFLO

SFLO to Non-Forest

#### **Stevens County**

Land Owner Classification Change 2007 to 2019

Version 1 | Dec. 2020 | https://nrsig.org/projects/essb-5330

SFLO Both

SFLO to Industry

SFLO to Public Forest

SFLO to Conservation / Other