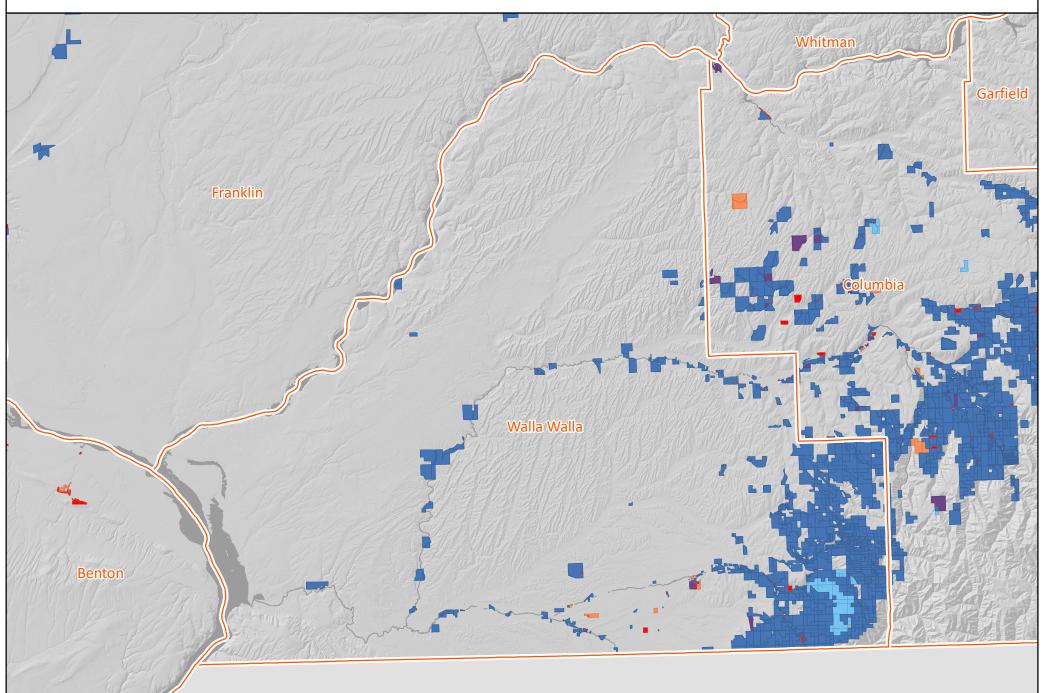

#### **Columbia County**

Land Owner Classification Change 2007 to 2019

Version 1 | Dec. 2020 | https://nrsig.org/projects/essb-5330

SFLO to Public Forest

SFLO to Conservation / Other

SFLO to Non-Forest

#### **Franklin County**

Land Owner Classification Change 2007 to 2019

Version 1 | Dec. 2020 | https://nrsig.org/projects/essb-5330

SFLO Both

SFLO to Industry

SFLO to Public Forest

SFLO to Conservation / Other

SFLO to Non-Forest

## Walla Walla County

Land Owner Classification Change 2007 to 2019

Version 1 | Dec. 2020 | https://nrsig.org/projects/essb-5330

SFLO Both

SFLO to Industry

SFLO to Public Forest

SFLO to Conservation / Other