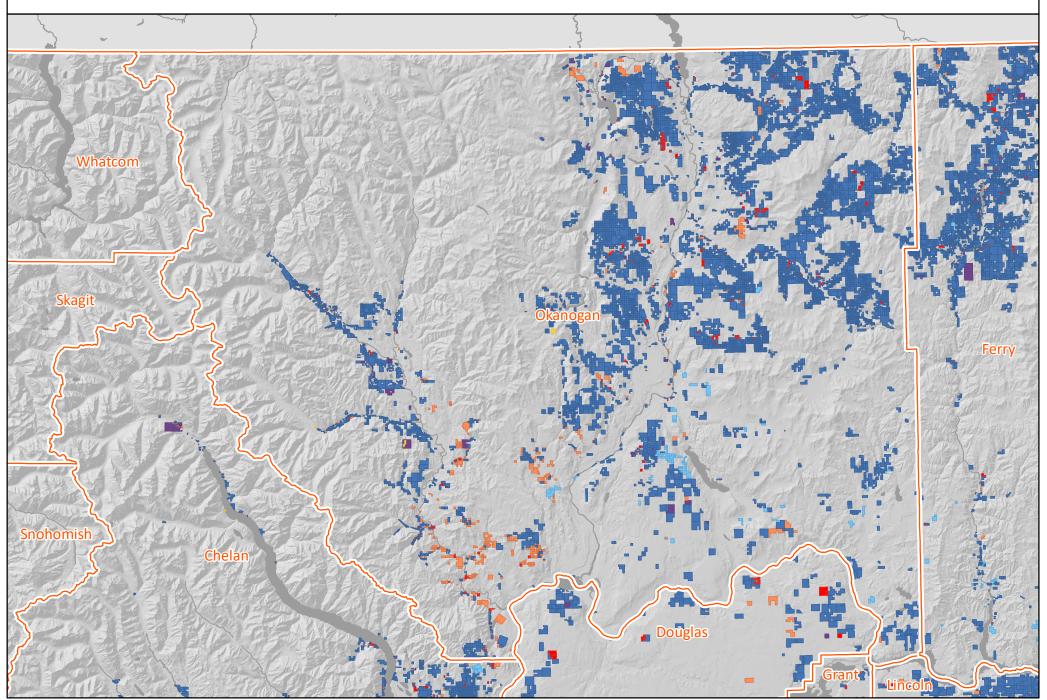

#### **Okanogan County**

Land Owner Classification Change 2007 to 2019

Version 1 | Dec. 2020 | https://nrsig.org/projects/essb-5330

SFLO Both

SFLO to Industry

SFLO to Public Forest

SFLO to Conservation / Other

SFLO to Non-Forest