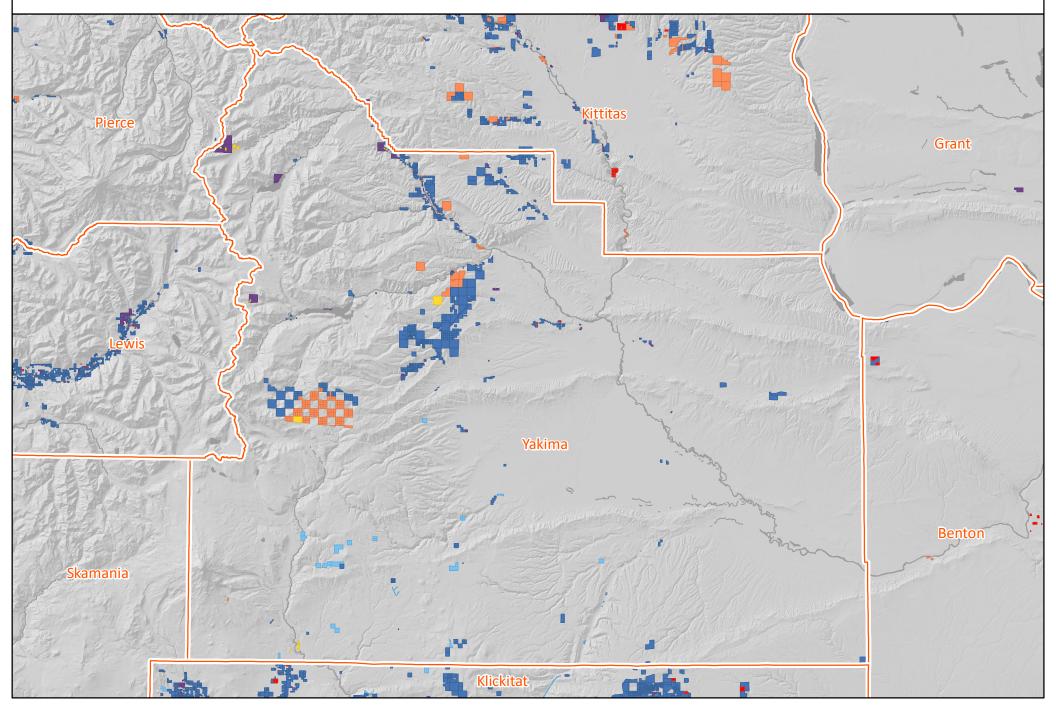

#### **Kittitas County**

Land Owner Classification Change 2007 to 2019

Version 1 | Dec. 2020 | https://nrsig.org/projects/essb-5330

SFLO Both

SFLO to Industry

SFLO to Public Forest

SFLO to Conservation / Other

#### **Klickitat County**

Land Owner Classification Change 2007 to 2019

Version 1 | Dec. 2020 | https://nrsig.org/projects/essb-5330

SFLO Both

SFLO to Industry

SFLO to Public Forest

SFLO to Conservation / Other

#### **Lewis County**

Land Owner Classification Change 2007 to 2019

Version 1 | Dec. 2020 | https://nrsig.org/projects/essb-5330

SFLO Both

SFLO to Industry

SFLO to Public Forest

SFLO to Conservation / Other

SFLO to Non-Forest

### Yakima County

Land Owner Classification Change 2007 to 2019

Version 1 | Dec. 2020 | https://nrsig.org/projects/essb-5330

SFLO Both

SFLO to Industry

SFLO to Public Forest

SFLO to Conservation / Other

SFLO to Non-Forest