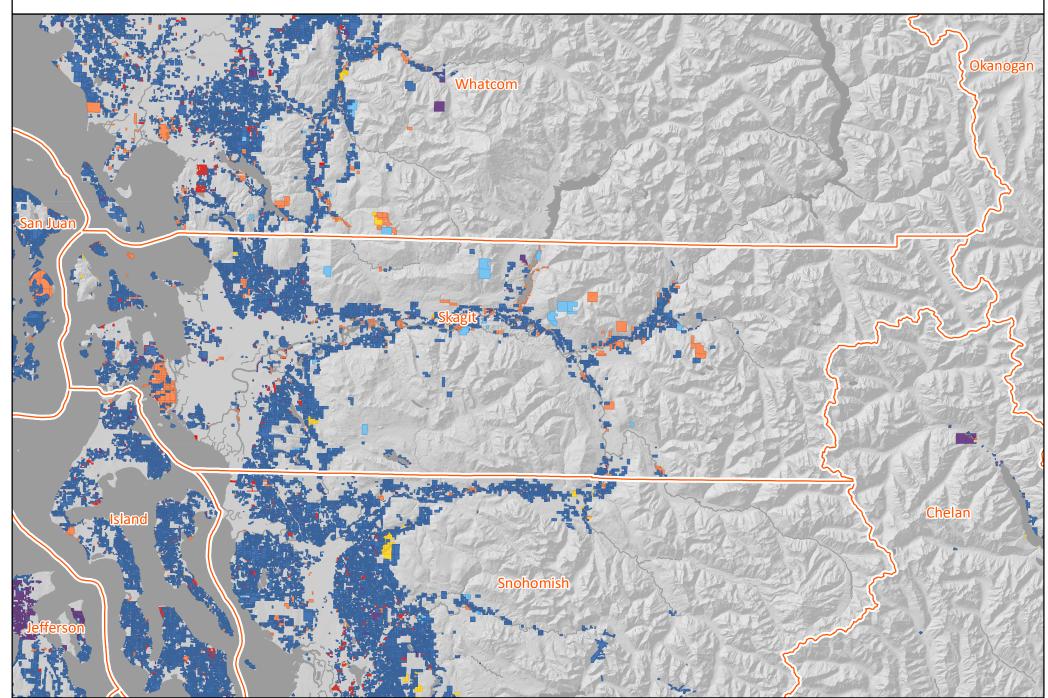

#### Whatcom County

Land Owner Classification Change 2007 to 2019

Version 1 | Dec. 2020 | https://nrsig.org/projects/essb-5330

SFLO Both

SFLO to Industry

SFLO to Public Forest

SFLO to Conservation / Other

SFLO to Non-Forest

#### **Chelan County**

Land Owner Classification Change 2007 to 2019

Version 1 | Dec. 2020 | https://nrsig.org/projects/essb-5330

SFLO Both SFLO to Industry

SFLO to Public Forest

SFLO to Conservation / Other