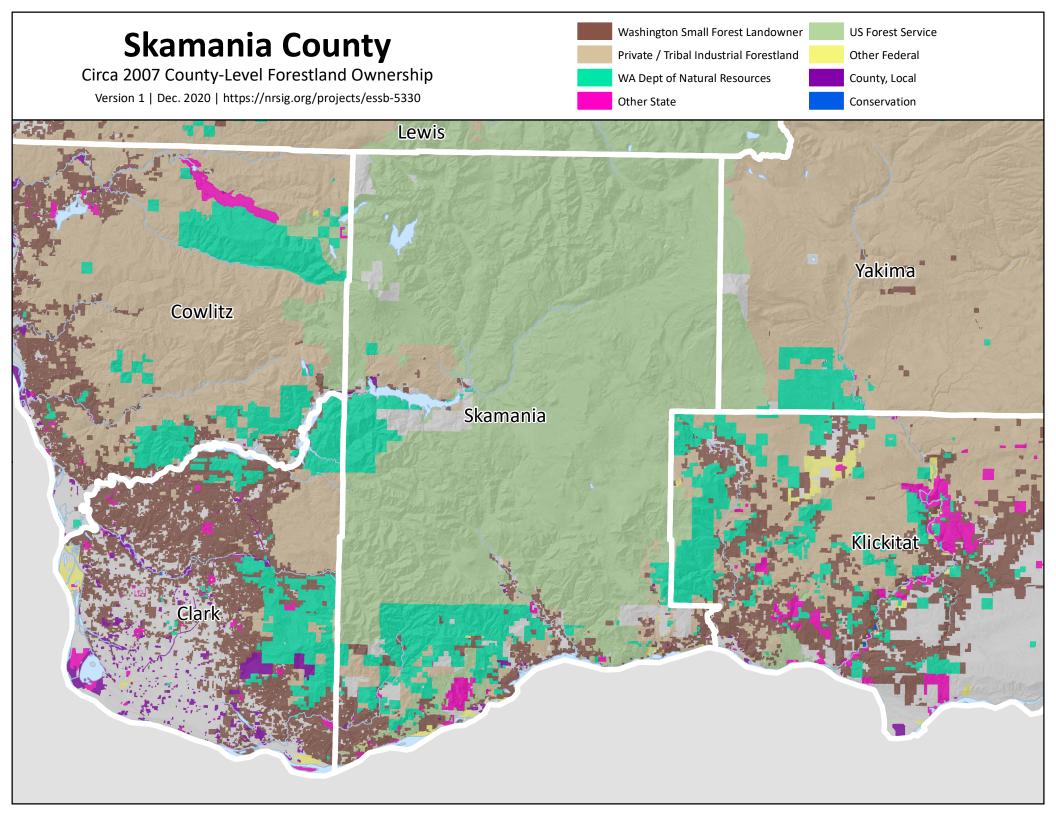

#### Circa 2007 County-Level Forestland Ownership

Version 1 | Dec. 2020 | https://nrsig.org/projects/essb-5330

#### Citation:

Cooke, Andrew G., J.M. Comnick, L.W. Rogers. 2020. Circa 2007 County-Level Forestland Ownership. Version 1.0. 2019 Washington State Forestland Database Series. Scale: Various. Seattle, Washington, University of Washington.