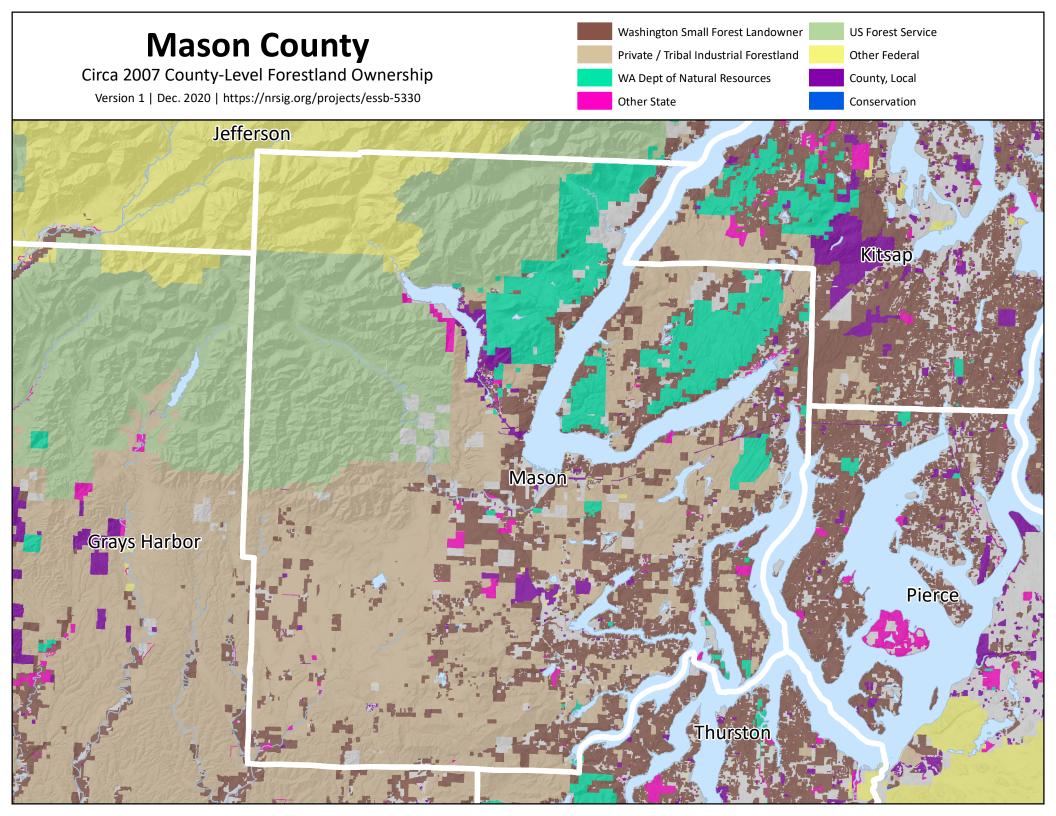

#### Circa 2007 County-Level Forestland Ownership

Version 1 | Dec. 2020 | https://nrsig.org/projects/essb-5330