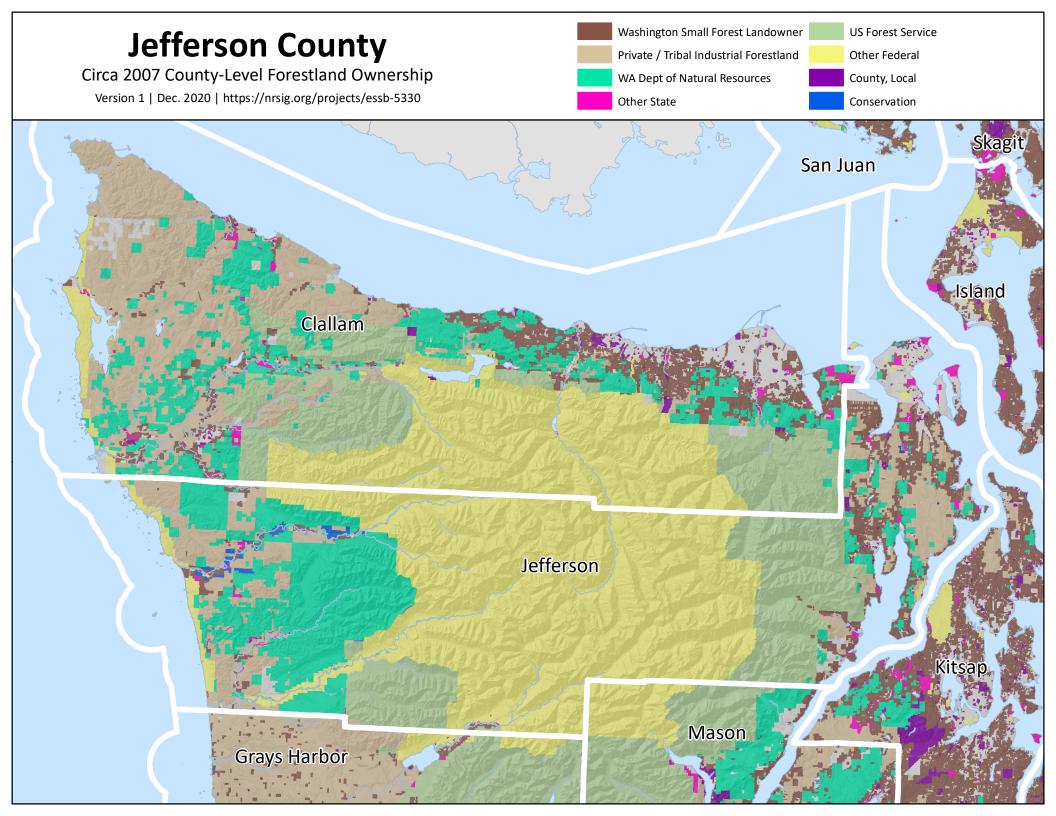

# Washington Small Forest Landowner **US Forest Service Clallam County** Private / Tribal Industrial Forestland Other Federal Circa 2007 County-Level Forestland Ownership WA Dept of Natural Resources County, Local Version 1 | Dec. 2020 | https://nrsig.org/projects/essb-5330 Other State Conservation San Juan Clallam Jefferson