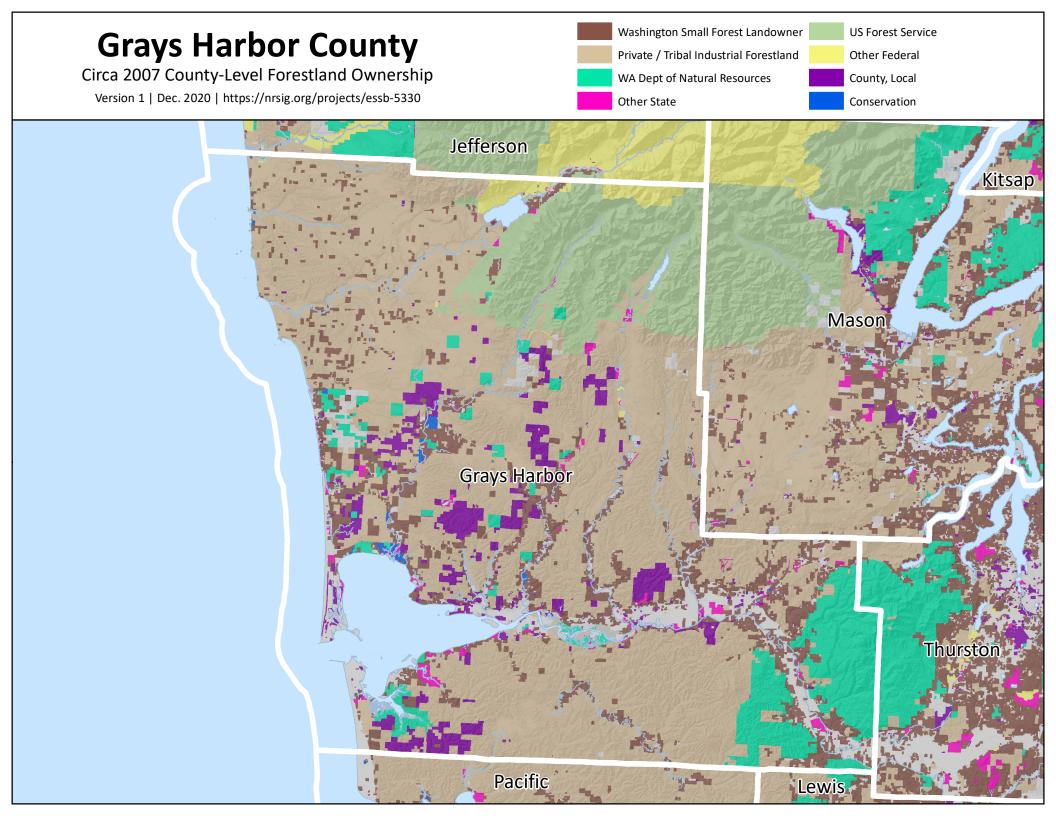

#### Circa 2007 County-Level Forestland Ownership

Version 1 | Dec. 2020 | https://nrsig.org/projects/essb-5330