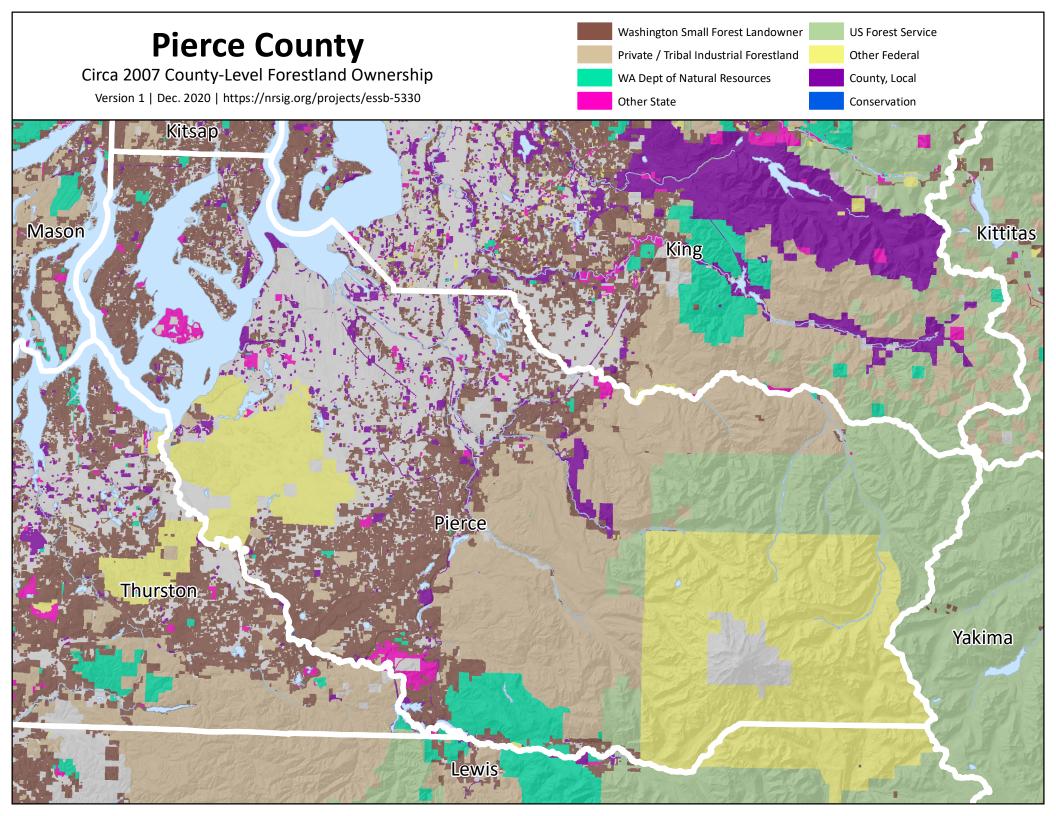

#### Circa 2007 County-Level Forestland Ownership

Version 1 | Dec. 2020 | https://nrsig.org/projects/essb-5330

#### Citation:

Cooke, Andrew G., J.M. Comnick, L.W. Rogers. 2020. Circa 2007 County-Level Forestland Ownership. Version 1.0. 2019 Washington State Forestland Database Series. Scale: Various. Seattle, Washington, University of Washington.