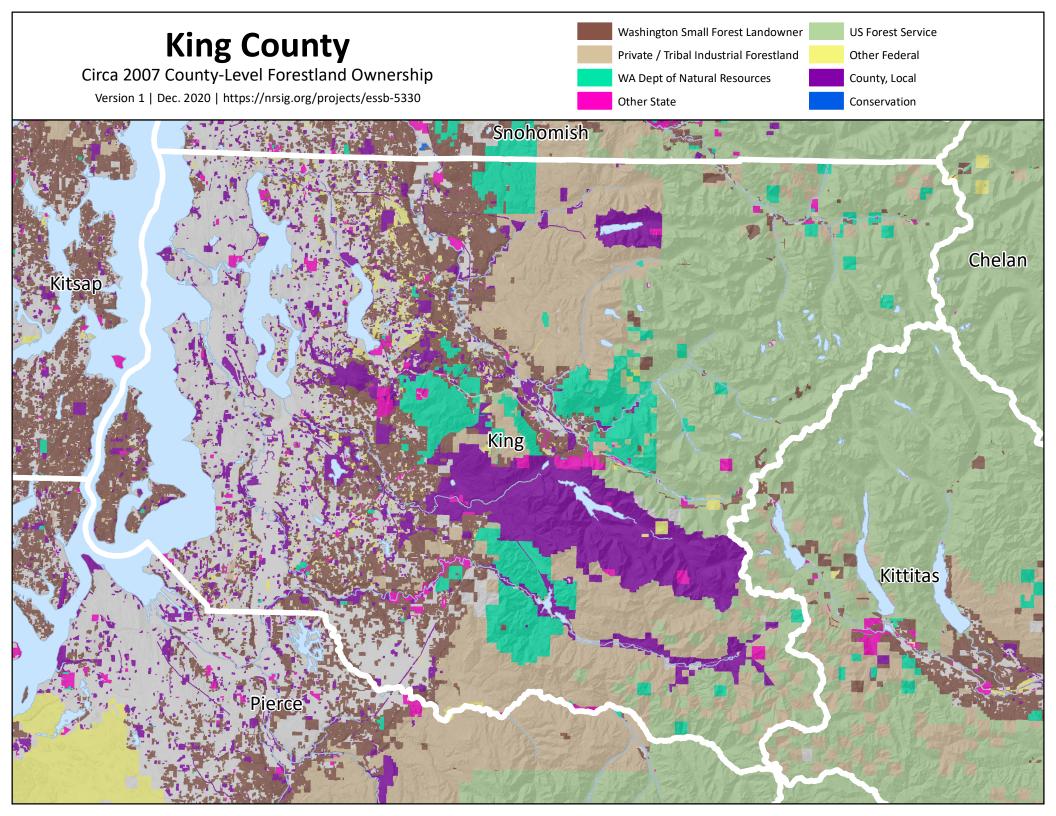

#### Circa 2007 County-Level Forestland Ownership

Version 1 | Dec. 2020 | https://nrsig.org/projects/essb-5330