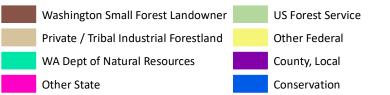

#### Circa 2007 County-Level Forestland Ownership

Version 1 | Dec. 2020 | https://nrsig.org/projects/essb-5330

#### Maps Developed by:

Natural Resource Spatial Informatics Group University of Washington | School of Environmental and Forest Sciences Box 352100 | Seattle, WA 98195-2100 | https://nrsig.org

#### Citation:

Cooke, Andrew G., J.M. Comnick, L.W. Rogers. 2020. Circa 2007 County-Level Forestland Ownership. Version 1.0. 2019 Washington State Forestland Database Series. Scale: Various. Seattle, Washington, University of Washington.



#### **Asotin County**

Circa 2007 County-Level Forestland Ownership









# Washington Small Forest Landowner **US Forest Service Clallam County** Private / Tribal Industrial Forestland Other Federal Circa 2007 County-Level Forestland Ownership WA Dept of Natural Resources County, Local Version 1 | Dec. 2020 | https://nrsig.org/projects/essb-5330 Other State Conservation San Juan Clallam Jefferson

# **Clark County**

Circa 2007 County-Level Forestland Ownership











# **Ferry County**

Circa 2007 County-Level Forestland Ownership







# **Garfield County**

Circa 2007 County-Level Forestland Ownership



















# Washington Small Forest Landowner US Forest Service **Klickitat County** Private / Tribal Industrial Forestland Other Federal Circa 2007 County-Level Forestland Ownership WA Dept of Natural Resources County, Local Version 1 | D