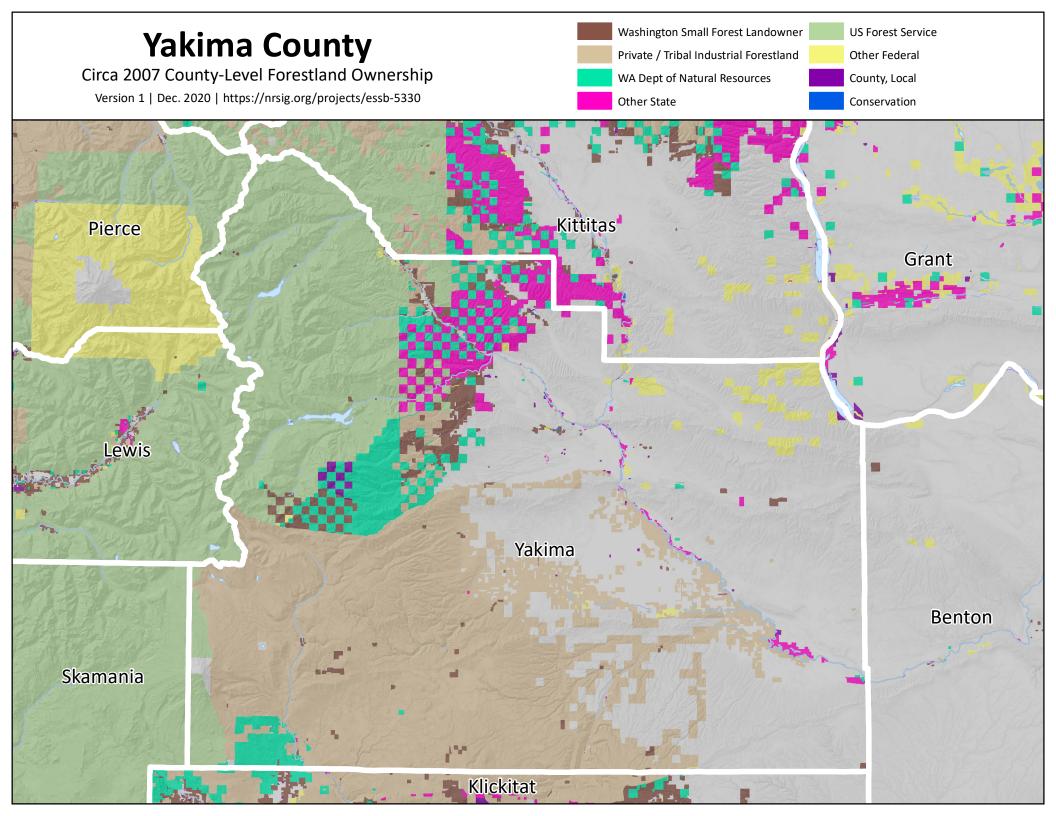

#### Circa 2007 County-Level Forestland Ownership

Version 1 | Dec. 2020 | https://nrsig.org/projects/essb-5330