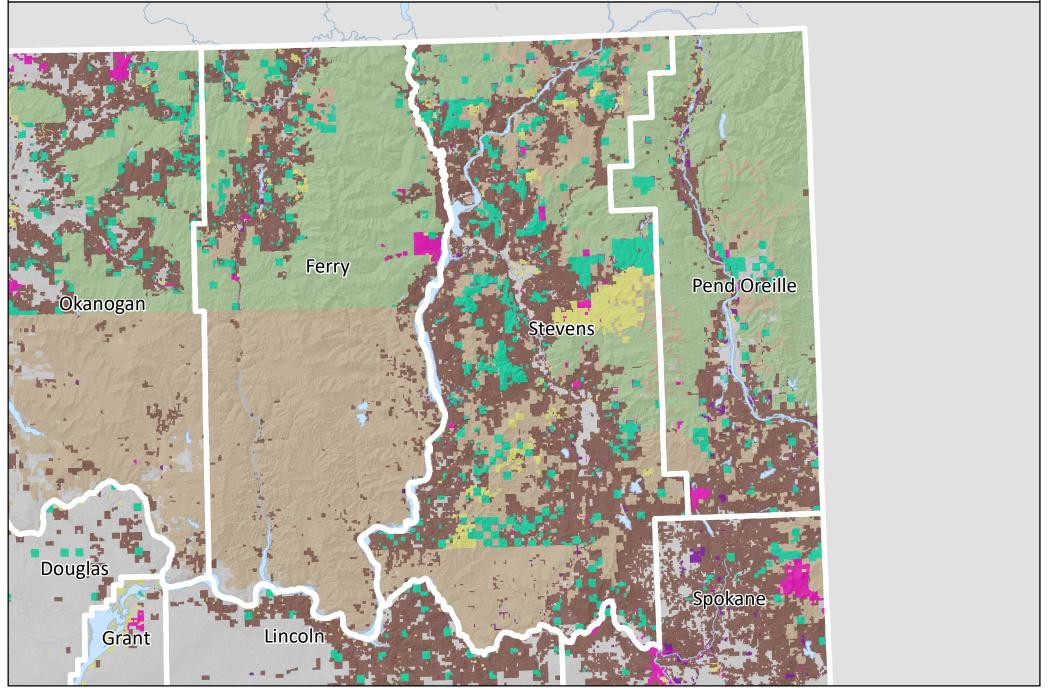

# **Ferry County**

Circa 2007 County-Level Forestland Ownership

# **Pend Oreille County**

Circa 2007 County-Level Forestland Ownership

# **Stevens County**

Circa 2007 County-Level Forestland Ownership

# **Okanogan County**

Circa 2007 County-Level Forestland Ownership