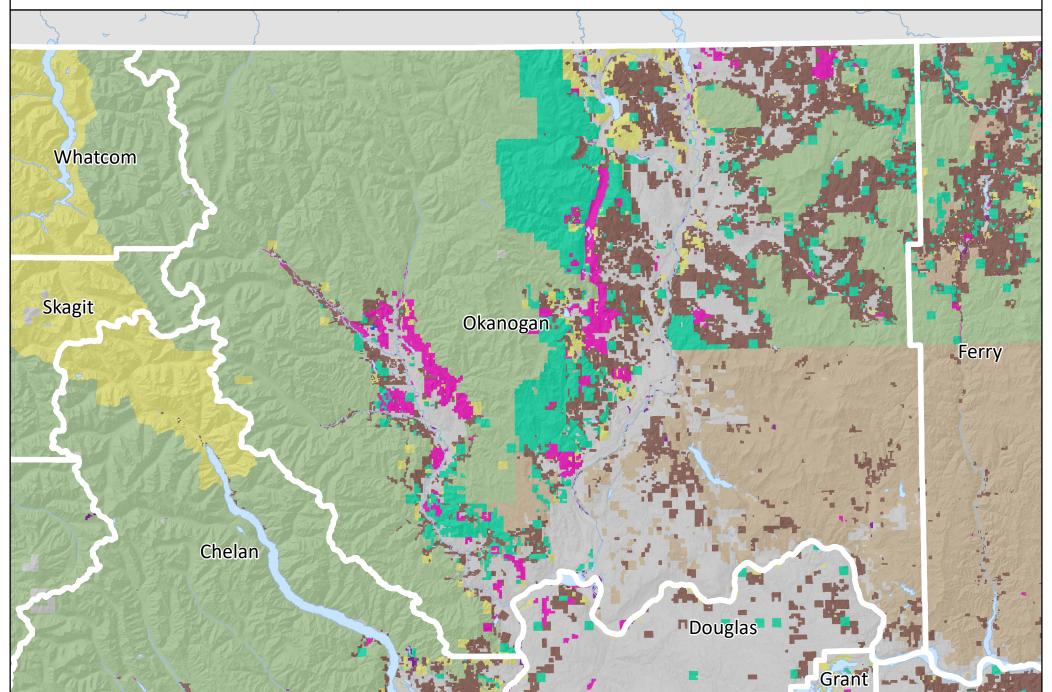

p WA Dept of Natural Resources County, Local Version 1 | Dec. 2020 | https://nrsig.org/projects/essb-5330 Other State Conservation San Juan Clallam Jefferson

# **Clark County**

Circa 2007 County-Level Forestland Ownership











# **Ferry County**

Circa 2007 County-Level Forestland Ownership







# **Garfield County**

Circa 2007 County-Level Forestland Ownership



















# Washington Small Forest Landowner US Forest Service **Klickitat County** Private / Tribal Industrial Forestland Other Federal Circa 2007 County-Level Forestland Ownership WA Dept of Natural Resources County, Local Version 1 | Dec. 2020 | https://nrsig.org/projects/essb-5330 Other State Conservation Yakima Skamania Klickitat







# **Okanogan County**

Circa 2007 County-Level Forestland Ownership





# Washington Small Forest Landowner **US Forest Service Pacific County** Private / Tribal Industrial Forestland Other Federal Circa 2007 County-Level Forestland Ownership WA Dept of Natural Resources County, Local Version 1 | Dec. 2020 | https://nrsig.org/projects/essb-5330 Other State Conservation **Grays Harbor** Pacific Lewis

Wahkiakum

Cowlitz

# **Pend Oreille County**

Circa 2007 County-Level Forestland Ownership







# Washington Small Forest Landowner **US Forest Service San Juan County** Private / Tribal Industrial Forestland Other Federal Circa 2007 County-Level Forestland Ownership WA Dept of Natural Resources County, Local Version 1 | Dec. 2020 | https://nrsig.org/projects/essb-5330 Other State Conservation Whatcom San Juan Skagit

Clallam

Island







# **Spokane County