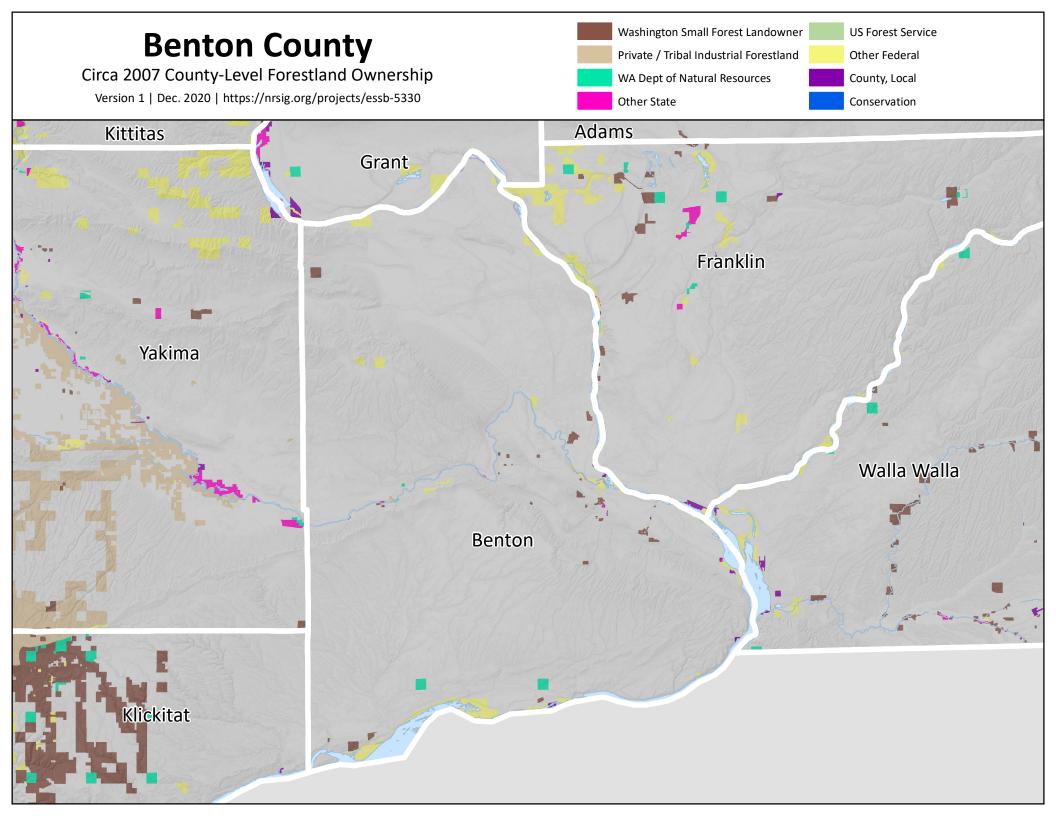

#### Circa 2007 County-Level Forestland Ownership

Version 1 | Dec. 2020 | https://nrsig.org/projects/essb-5330

#### Maps Developed by:

Natural Resource Spatial Informatics Group University of Washington | School of Environmental and Forest Sciences Box 352100 | Seattle, WA 98195-2100 | https://nrsig.org

#### Citation:

Cooke, Andrew G., J.M. Comnick, L.W. Rogers. 2020. Circa 2007 County-Level Forestland Ownership. Version 1.0. 2019 Washington State Forestland Database Series. Scale: Various. Seattle, Washington, University of Washington.



#### **Asotin County**

Circa 2007 County-Level Forestland Ownership









# Washington Small Forest Landowner **US Forest Service Clallam County** Private / Tribal Industrial Forestland Other Federal Circa 2007 County-Level Forestland Ownership WA Dept of Natural Resources County, Local Version 1 | Dec. 2020 | https://nrsig.org/projects/essb-5330 Other State Conservation San Juan Clallam Jefferson

# **Clark County**

Circa 2007 County-Level Forestland Ownership











# **Ferry County**

Circa 2007 County-Level Forestland Ownership







# **Garfield County**

Circa 2007 County-Level Forestland Ownership



















# Washington Small Forest Landowner US Forest Service **Klickitat County** Private / Tribal Industrial Forestland Other Federal Circa 2007 County-Level Forestland Ownership WA Dept of Natural Resources County, Local Version 1 | Dec.