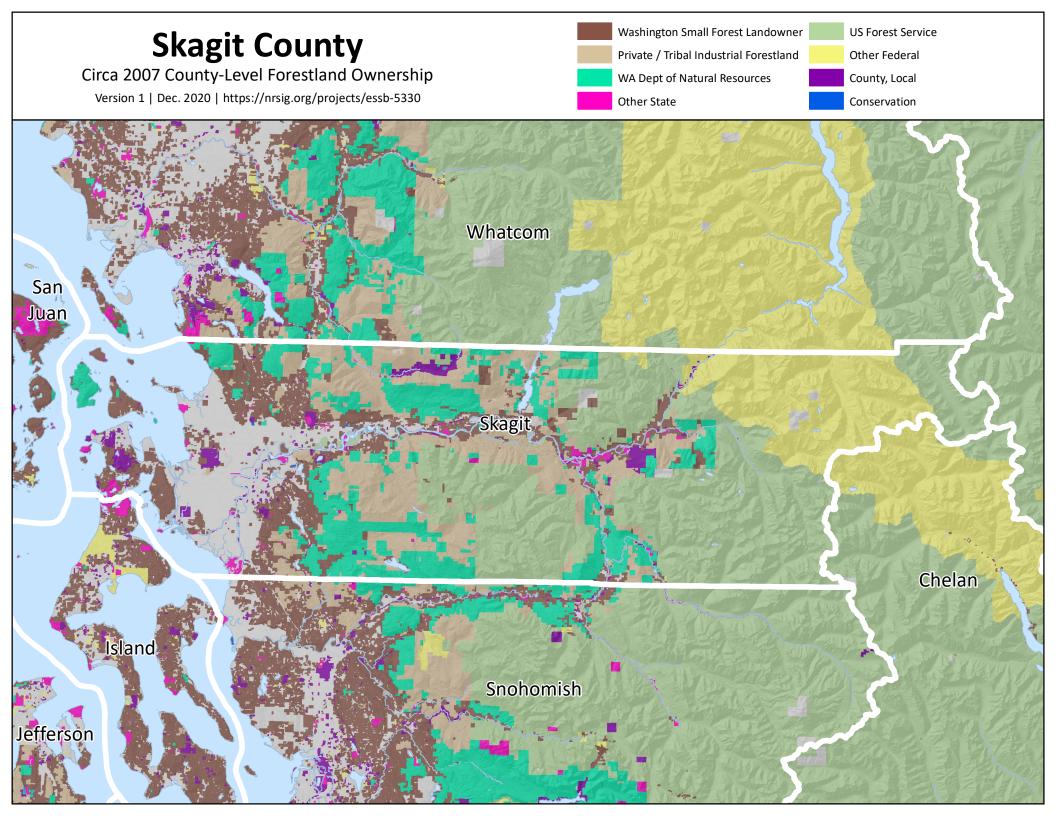

#### Circa 2007 County-Level Forestland Ownership

Version 1 | Dec. 2020 | https://nrsig.org/projects/essb-5330

#### Citation:

Cooke, Andrew G., J.M. Comnick, L.W. Rogers. 2020. Circa 2007 County-Level Forestland Ownership. Version 1.0. 2019 Washington State Forestland Database Series. Scale: Various. Seattle, Washington, University of Washington.