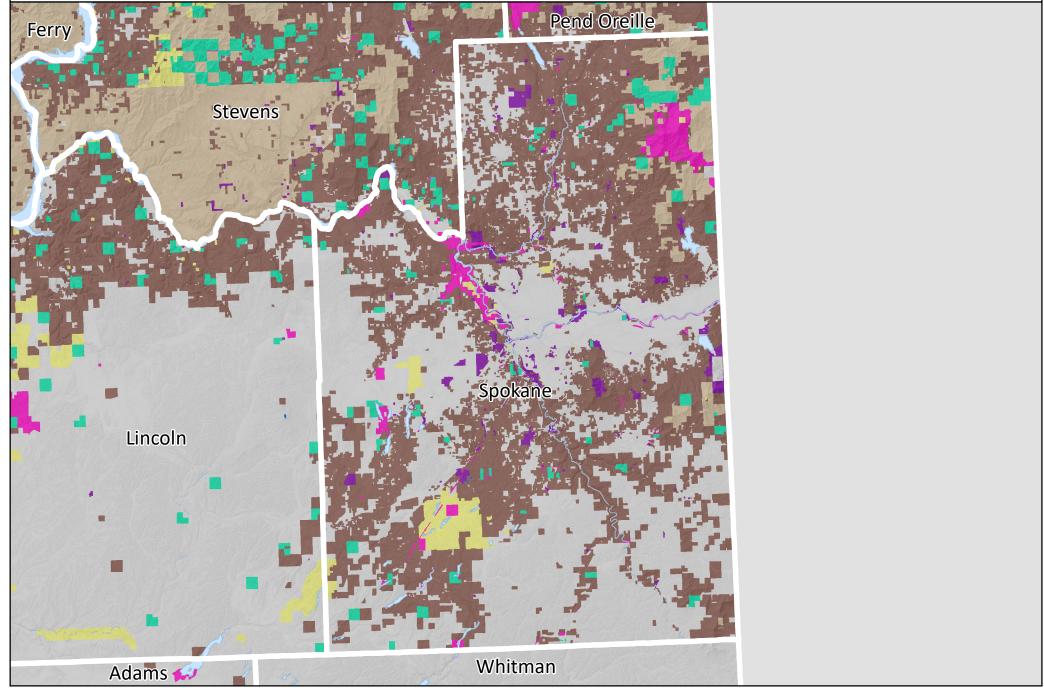

rvice Pacific County** Private / Tribal Industrial Forestland Other Federal Circa 2007 County-Level Forestland Ownership WA Dept of Natural Resources County, Local Version 1 | Dec. 2020 | https://nrsig.org/projects/essb-5330 Other State Conservation **Grays Harbor** Pacific Lewis

Wahkiakum

Cowlitz

# **Pend Oreille County**

Circa 2007 County-Level Forestland Ownership







# Washington Small Forest Landowner **US Forest Service San Juan County** Private / Tribal Industrial Forestland Other Federal Circa 2007 County-Level Forestland Ownership WA Dept of Natural Resources County, Local Version 1 | Dec. 2020 | https://nrsig.org/projects/essb-5330 Other State Conservation Whatcom San Juan Skagit

Clallam

Island







# **Spokane County**

Circa 2007 County-Level Forestland Ownership





# **Stevens County**

Circa 2007 County-Level Forestland Ownership





# **Thurston County**

Circa 2007 County-Level Forestland Ownership





# Washington Small Forest Landowner **US Forest Service Wahkiakum County** Private / Tribal Industrial Forestland Other Federal Circa 2007 County-Level Forestland Ownership WA Dept of Natural Resources County, Local Version 1 | Dec. 2020 | https://nrsig.org/projects/essb-5330 Other State Conservation Lewis **Pacific** Wahkiakum Cowlitz