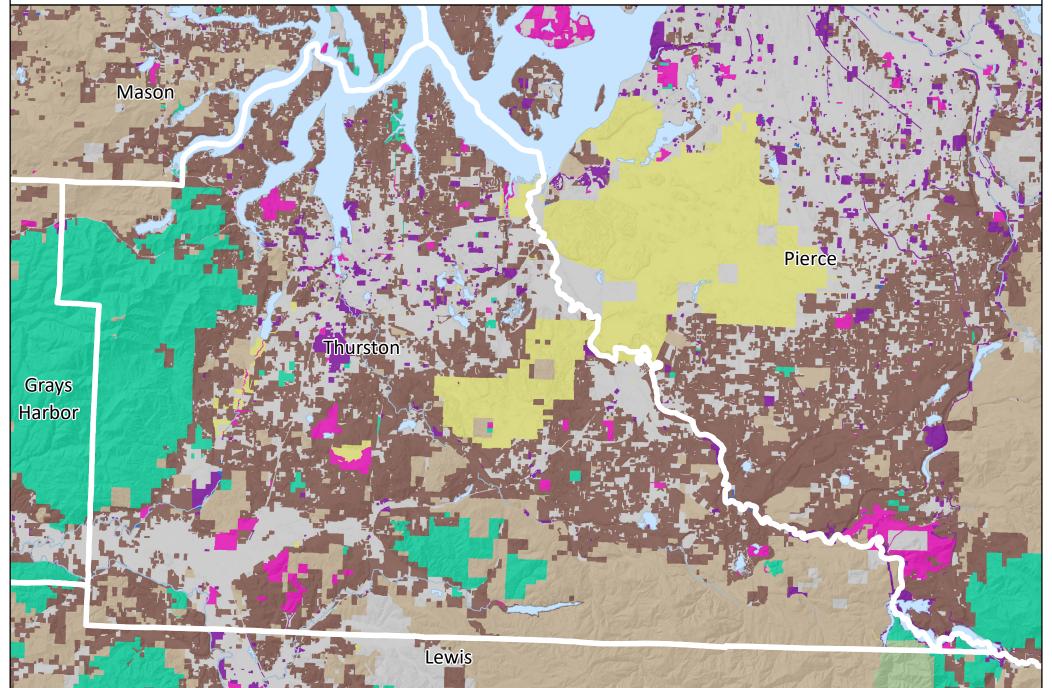

#### Circa 2007 County-Level Forestland Ownership

Version 1 | Dec. 2020 | https://nrsig.org/projects/essb-5330

#### Citation:

Cooke, Andrew G., J.M. Comnick, L.W. Rogers. 2020. Circa 2007 County-Level Forestland Ownership. Version 1.0. 2019 Washington State Forestland Database Series. Scale: Various. Seattle, Washington, University of Washington.