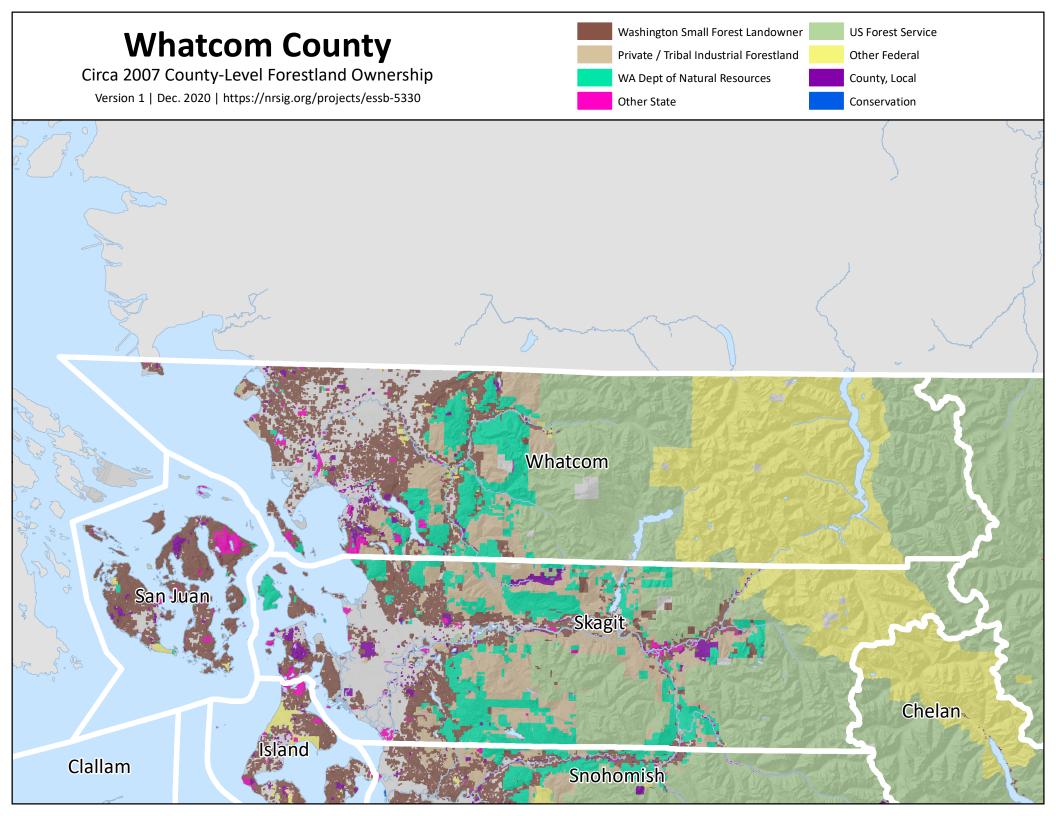

#### Circa 2007 County-Level Forestland Ownership

Version 1 | Dec. 2020 | https://nrsig.org/projects/essb-5330