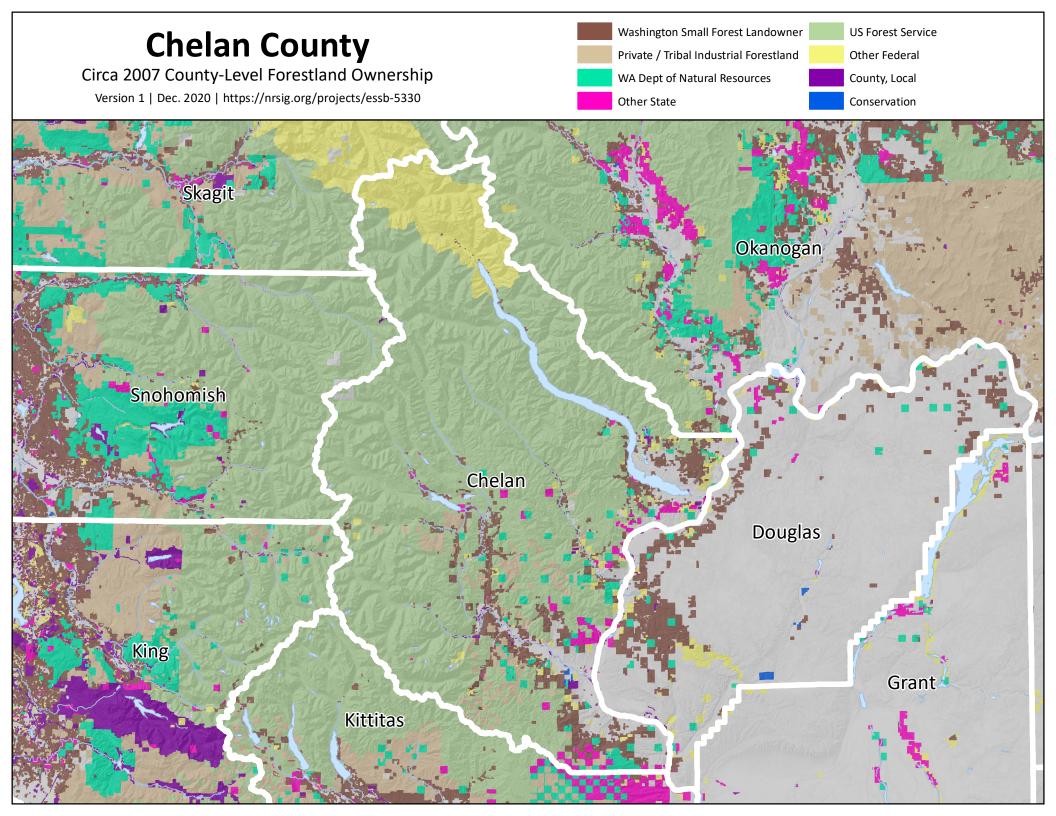

#### Circa 2007 County-Level Forestland Ownership

Version 1 | Dec. 2020 | https://nrsig.org/projects/essb-5330