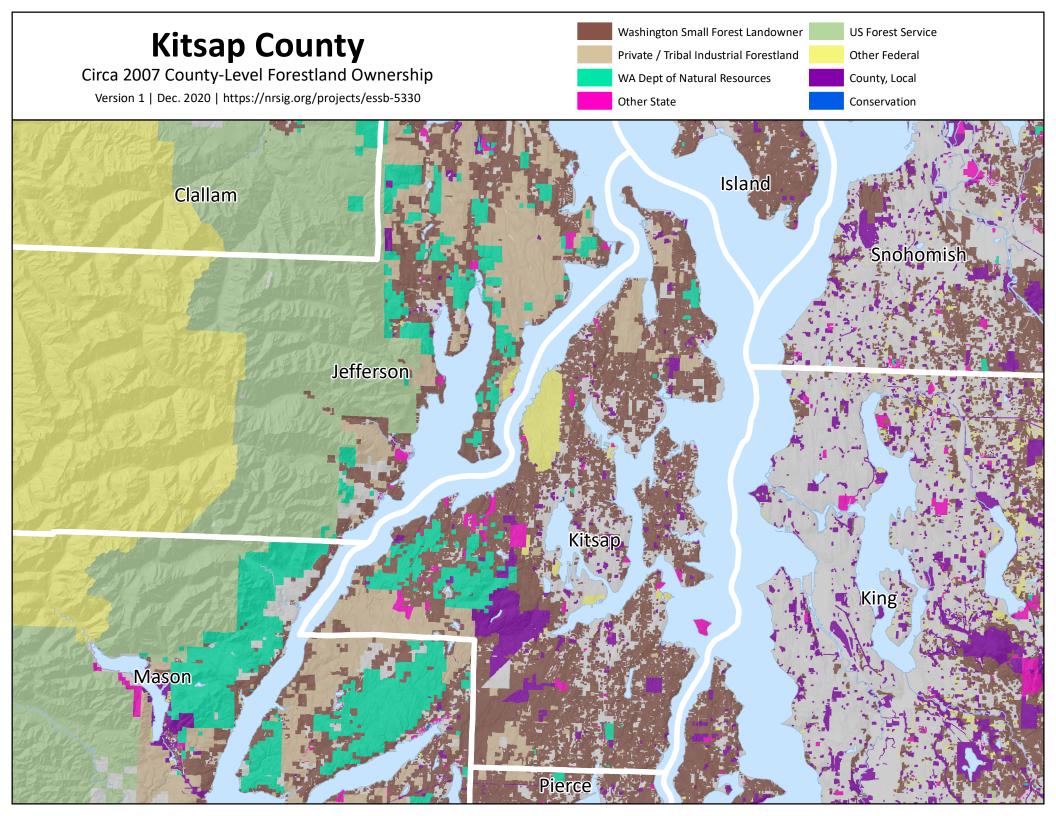

#### Circa 2007 County-Level Forestland Ownership

Version 1 | Dec. 2020 | https://nrsig.org/projects/essb-5330