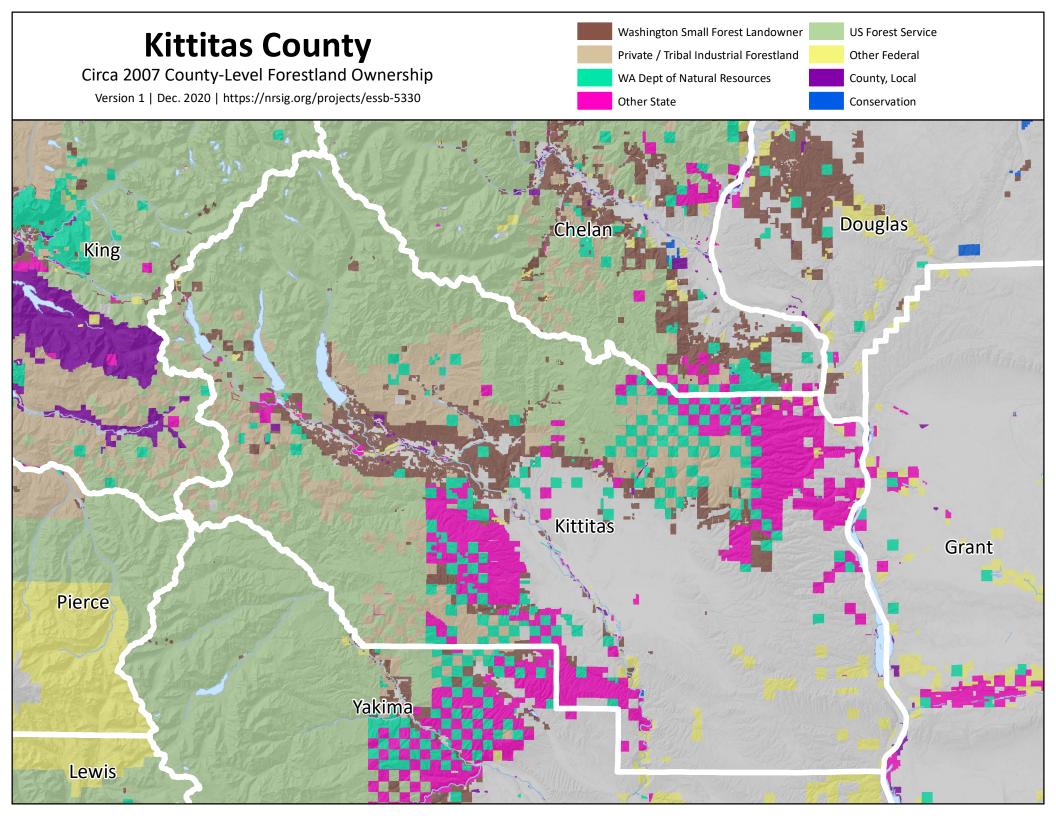

#### Circa 2007 County-Level Forestland Ownership

Version 1 | Dec. 2020 | https://nrsig.org/projects/essb-5330