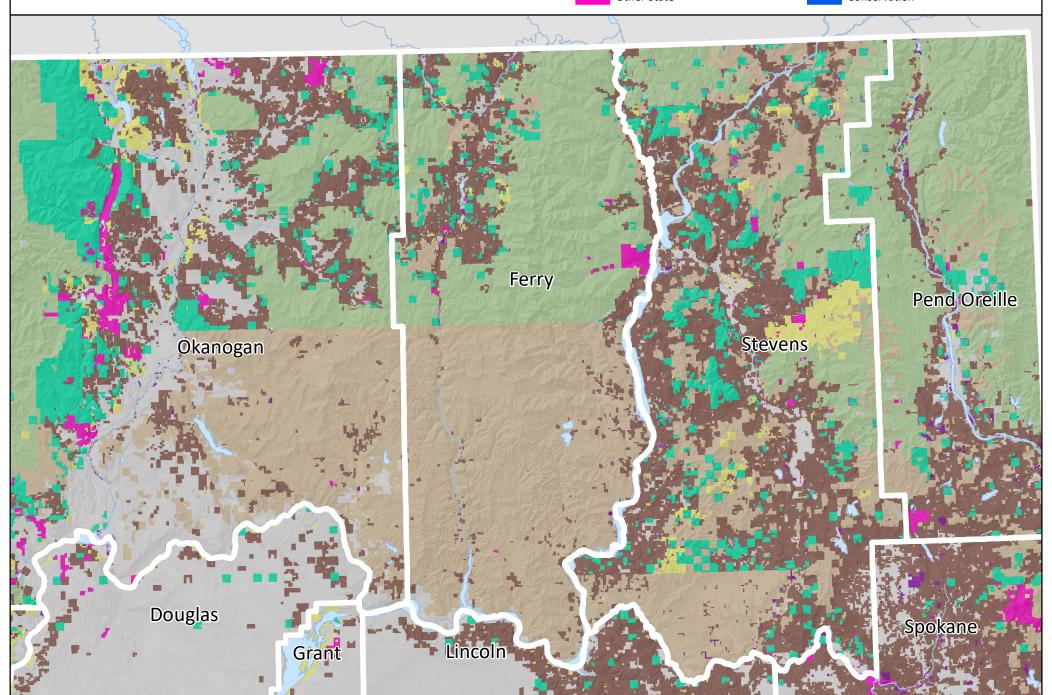

# **Ferry County**

Circa 2007 County-Level Forestland Ownership

# **Stevens County**

Circa 2007 County-Level Forestland Ownership