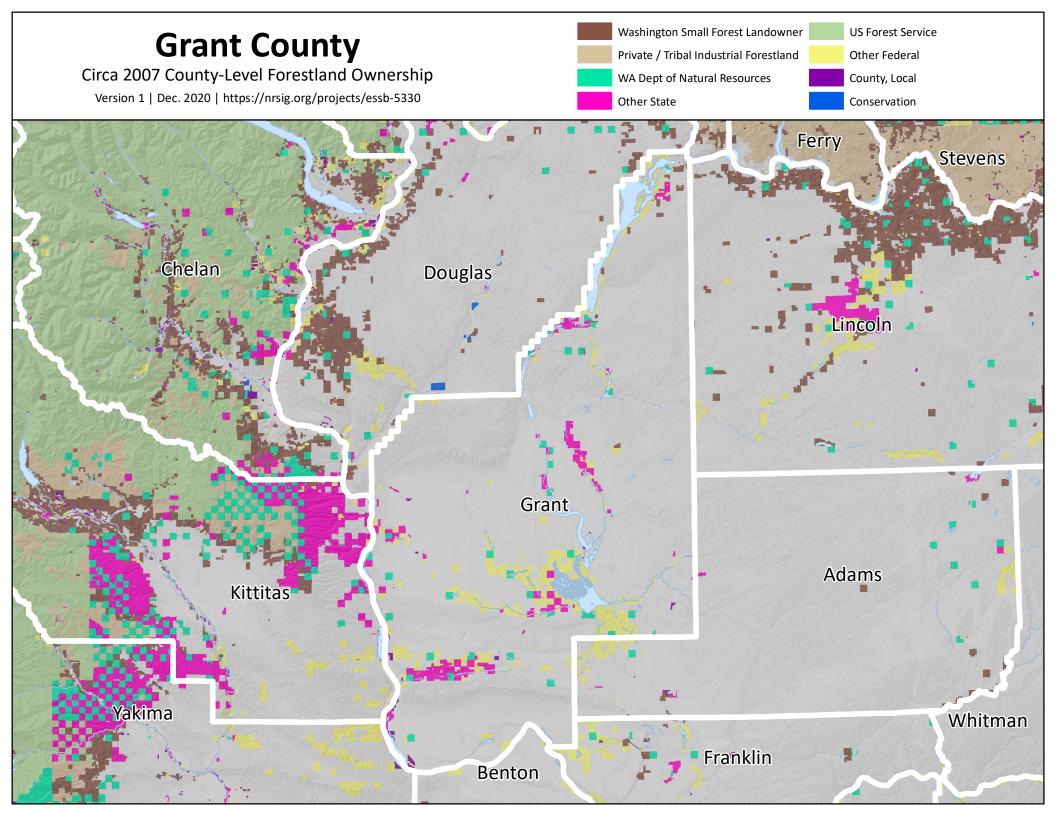

rca 2007 County-Level Forestland Ownership. Version 1.0. 2019 Washington State Forestland Database Series. Scale: Various. Seattle, Washington, University of Washington.



#### **Asotin County**

Circa 2007 County-Level Forestland Ownership









# Washington Small Forest Landowner **US Forest Service Clallam County** Private / Tribal Industrial Forestland Other Federal Circa 2007 County-Level Forestland Ownership WA Dept of Natural Resources County, Local Version 1 | Dec. 2020 | https://nrsig.org/projects/essb-5330 Other State Conservation San Juan Clallam Jefferson

# **Clark County**

Circa 2007 County-Level Forestland Ownership











# **Ferry County**

Circa 2007 County-Level Forestland Ownership







# **Garfield County**

Circa 2007 County-Level Forestland Ownership



















# Washington Small Forest Landowner US Forest Service **Klickitat County** Private / Tribal Industrial Forestland Other Federal Circa 2007 County-Level Forestland Ownership WA Dept of Natural Resources County, Local Version 1 | Dec. 2020 | https://nrsig.org/projects/essb-5330 Other State Conservation Yakima Skamania Klickitat







# **Okanogan County**

Circa 2007 County-Level Forestland Ownership





# Washington Small Forest Landowner **US Forest Service Pacific County** Private / Tribal Industrial Forestland Other Federal Circa 2007 County-Level Forestland Ownership WA Dept of Natural Resources County, Local Version 1 | Dec. 2020 | https://nrsig.org/projects/essb-5330 Other State Conservation **Grays Harbor** Pacific Lewis

Wahkiakum

Cowlitz

# **Pend Oreille County**