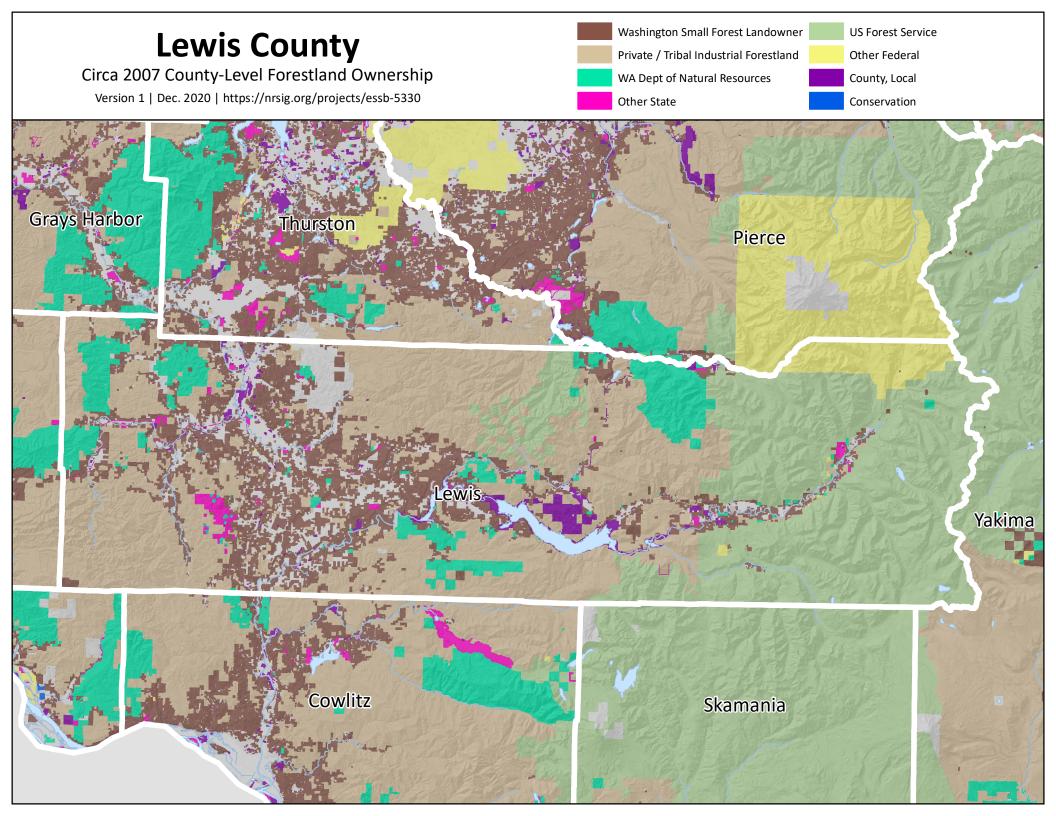

#### Circa 2007 County-Level Forestland Ownership

Version 1 | Dec. 2020 | https://nrsig.org/projects/essb-5330