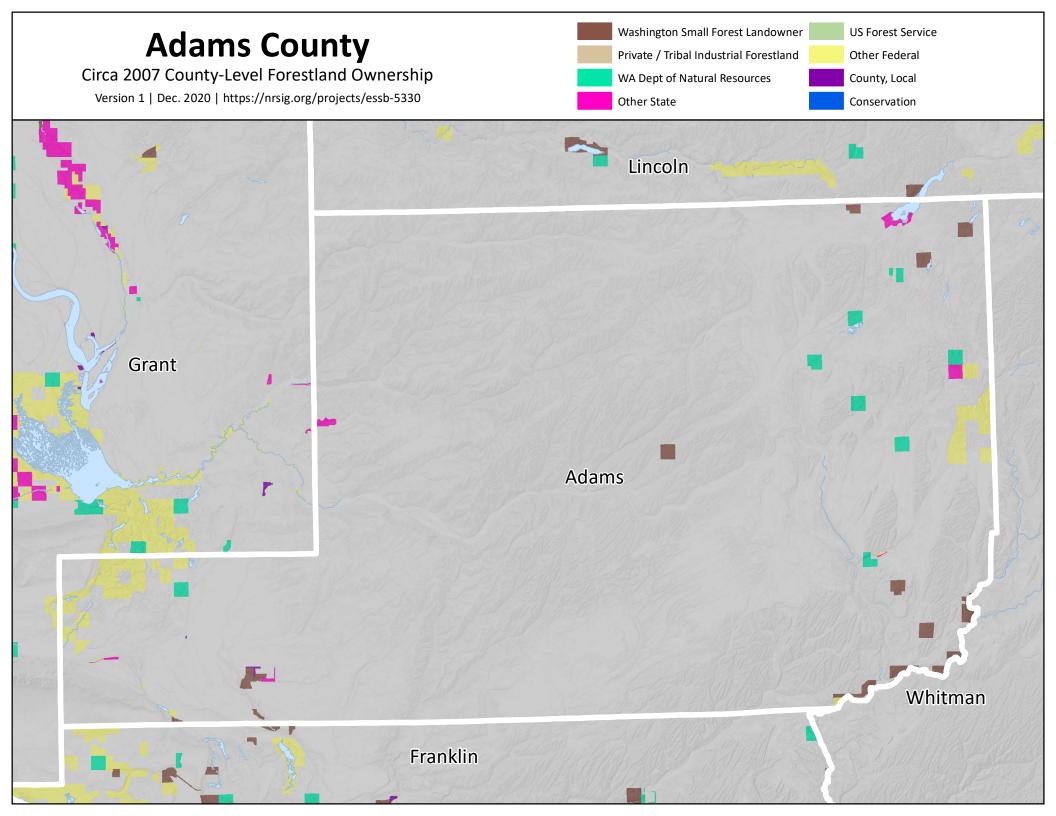

#### Circa 2007 County-Level Forestland Ownership

Version 1 | Dec. 2020 | https://nrsig.org/projects/essb-5330