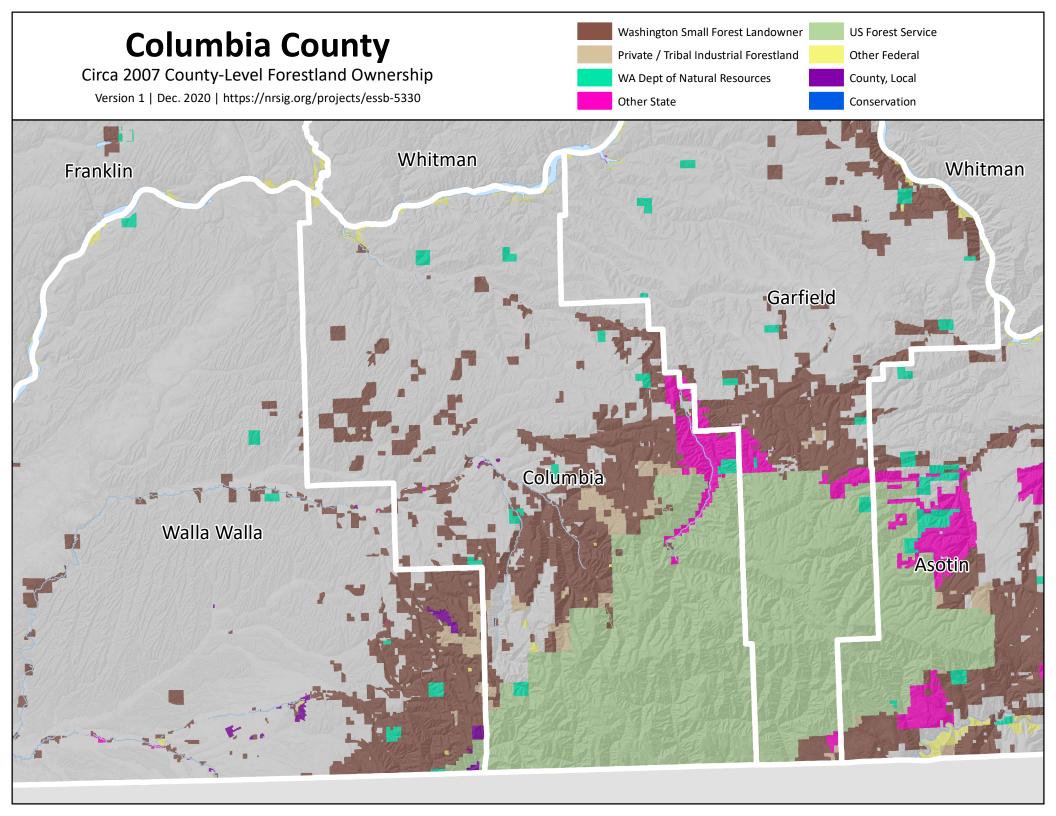

ntal and Forest Sciences Box 352100 | Seattle, WA 98195-2100 | https://nrsig.org

#### Citation:

Cooke, Andrew G., J.M. Comnick, L.W. Rogers. 2020. Circa 2007 County-Level Forestland Ownership. Version 1.0. 2019 Washington State Forestland Database Series. Scale: Various. Seattle, Washington, University of Washington.



#### **Asotin County**

Circa 2007 County-Level Forestland Ownership









# Washington Small Forest Landowner **US Forest Service Clallam County** Private / Tribal Industrial Forestland Other Federal Circa 2007 County-Level Forestland Ownership WA Dept of Natural Resources County, Local Version 1 | Dec. 2020 | https://nrsig.org/projects/essb-5330 Other State Conservation San Juan Clallam Jefferson

# **Clark County**

Circa 2007 County-Level Forestland Ownership











# **Ferry County**

Circa 2007 County-Level Forestland Ownership







# **Garfield County**

Circa 2007 County-Level Forestland Ownership



















# Washington Small Forest Landowner US Forest Service **Klickitat County** Private / Tribal Industrial Forestland Other Federal Circa 2007 County-Level Forestland Ownership WA Dept of Natural Resources County, Local Version 1 | Dec. 2020 | https://nrsig.org/projects/essb-5330 Other State Conservation Yakima Skamania Klickitat







# **Okanogan County**

Circa 2007 County-Level Forestland Ownership





# Washington Small Forest Landowner **US Forest Service Pacific County** Private / Tribal Industrial Forestland Other Federal Circa 2007 County-Level Forestland Ownership WA Dept of Natural Resources County, Local Version 1 | D