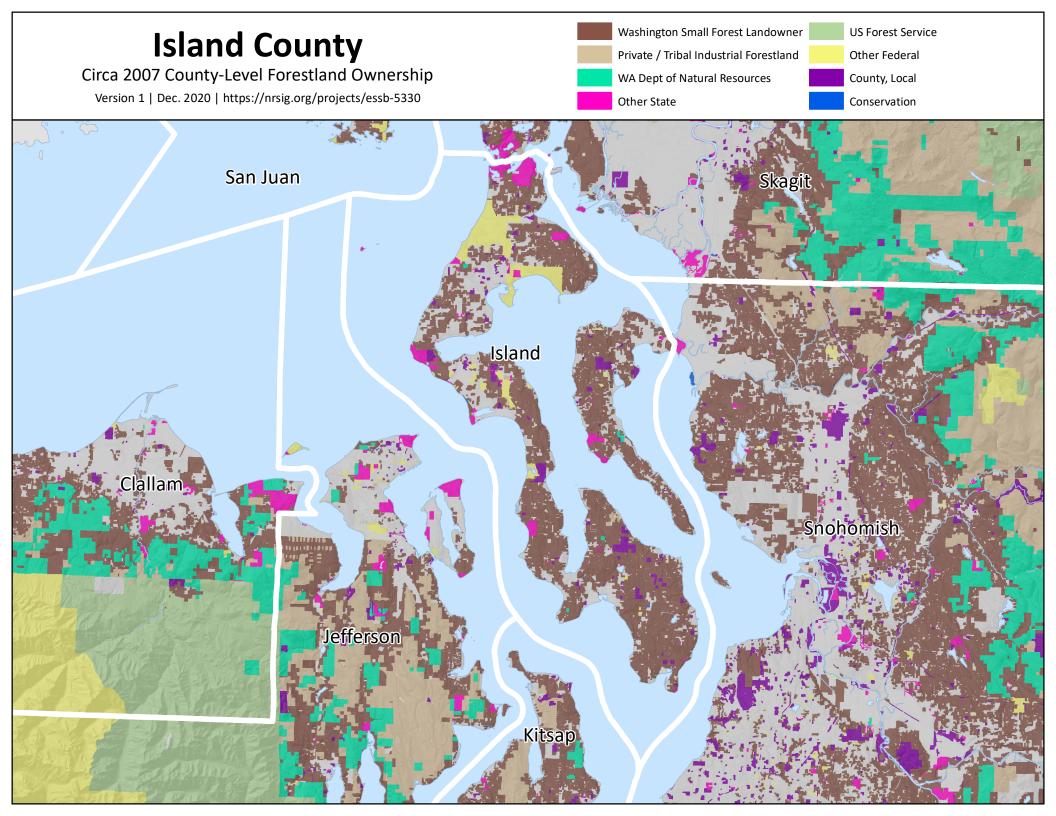

# Washington Small Forest Landowner **US Forest Service San Juan County** Private / Tribal Industrial Forestland Other Federal Circa 2007 County-Level Forestland Ownership WA Dept of Natural Resources County, Local Version 1 | Dec. 2020 | https://nrsig.org/projects/essb-5330 Other State Conservation Whatcom San Juan Skagit

Clallam

Island