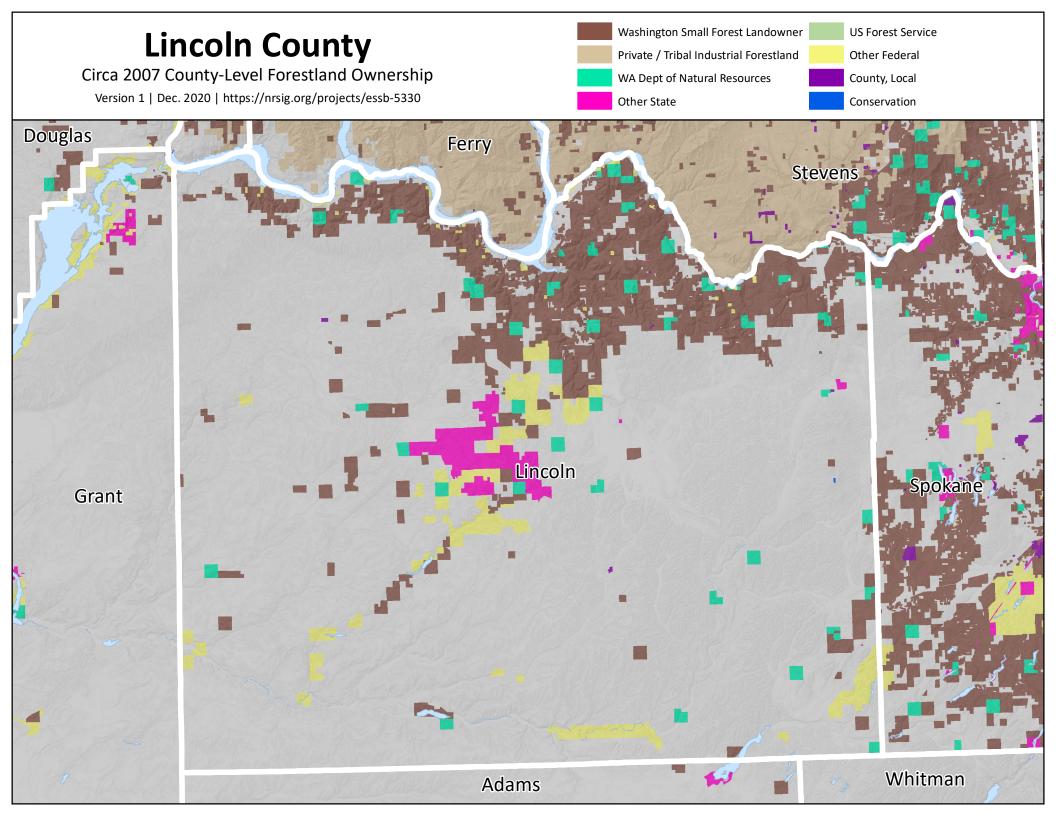

#### Circa 2007 County-Level Forestland Ownership

Version 1 | Dec. 2020 | https://nrsig.org/projects/essb-5330