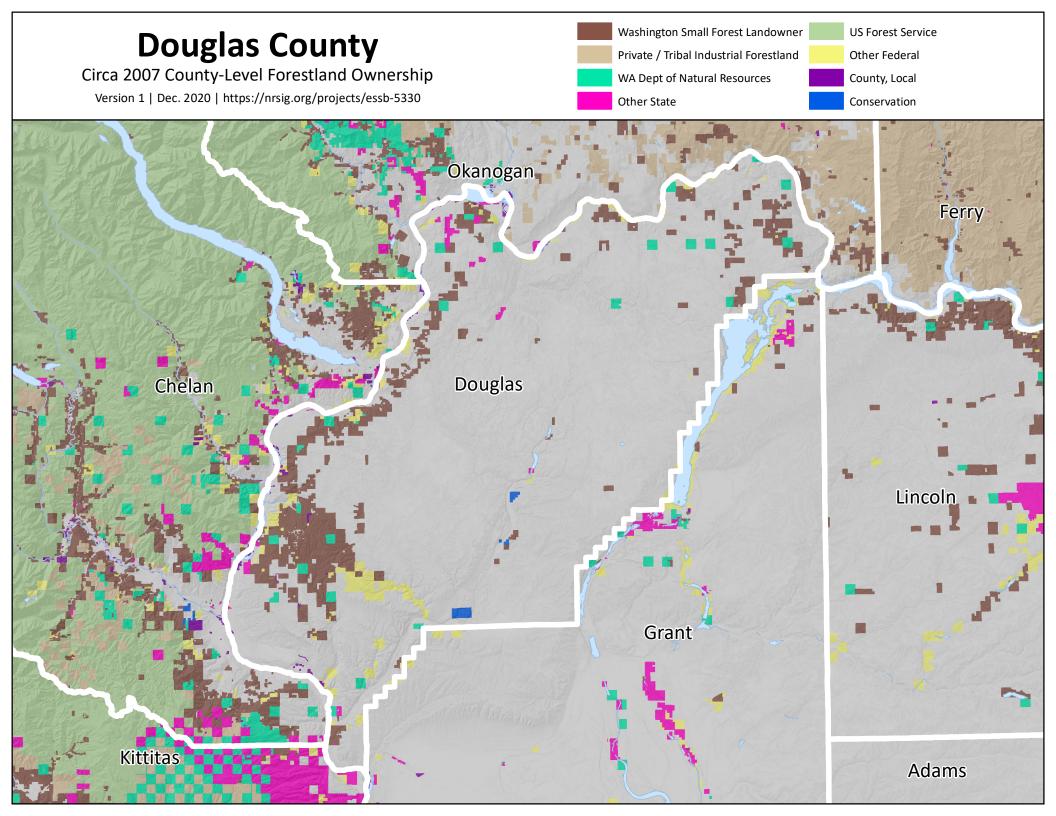

and Forest Sciences Box 352100 | Seattle, WA 98195-2100 | https://nrsig.org

#### Citation:

Cooke, Andrew G., J.M. Comnick, L.W. Rogers. 2020. Circa 2007 County-Level Forestland Ownership. Version 1.0. 2019 Washington State Forestland Database Series. Scale: Various. Seattle, Washington, University of Washington.



#### **Asotin County**

Circa 2007 County-Level Forestland Ownership









# Washington Small Forest Landowner **US Forest Service Clallam County** Private / Tribal Industrial Forestland Other Federal Circa 2007 County-Level Forestland Ownership WA Dept of Natural Resources County, Local Version 1 | Dec. 2020 | https://nrsig.org/projects/essb-5330 Other State Conservation San Juan Clallam Jefferson

# **Clark County**

Circa 2007 County-Level Forestland Ownership











# **Ferry County**

Circa 2007 County-Level Forestland Ownership







# **Garfield County**

Circa 2007 County-Level Forestland Ownership



















# Washington Small Forest Landowner US Forest Service **Klickitat County** Private / Tribal Industrial Forestland Other Federal Circa 2007 County-Level Forestland Ownership WA Dept of Natural Resources County, Local Version 1 | Dec. 2020 | https://nrsig.org/projects/essb-5330 Other State Conservation Yakima Skamania Klickitat







# **Okanogan County**

Circa 2007 County-Level Forestland Ownership





# Washington Small Forest Landowner **US Forest Service Pacific County** Private / Tribal Industrial Forestland Other Federal Circa 2007 County-Level Forestland Ownership WA Dept of Natural Resources County, Local Version 1 | Dec.