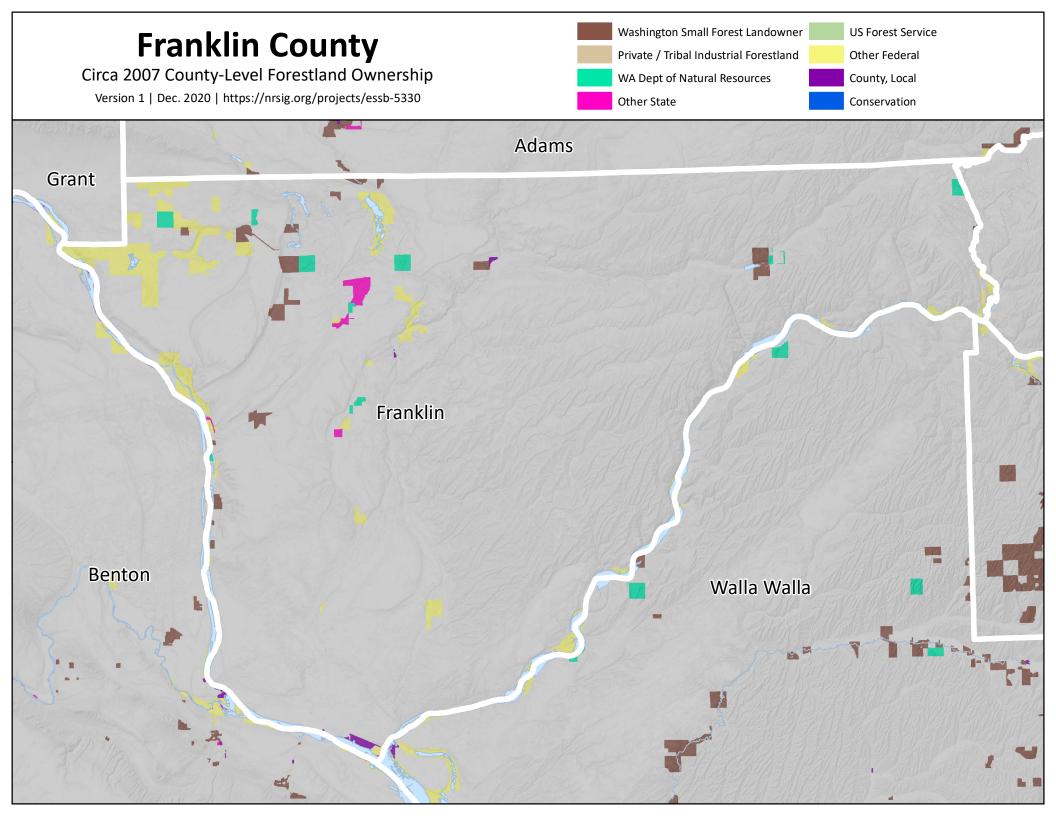

#### Circa 2007 County-Level Forestland Ownership

Version 1 | Dec. 2020 | https://nrsig.org/projects/essb-5330