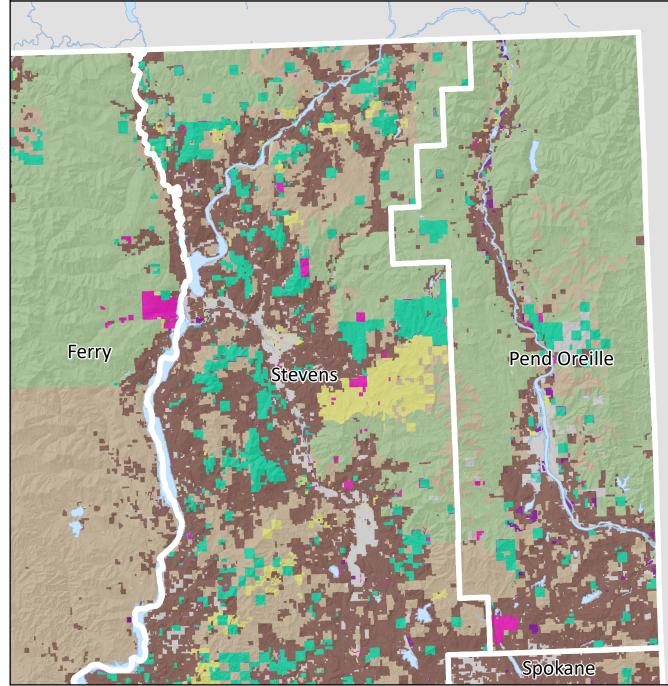

# **Ferry County**

Circa 2007 County-Level Forestland Ownership

# **Pend Oreille County**

Circa 2007 County-Level Forestland Ownership

# **Stevens County**

Circa 2007 County-Level Forestland Ownership