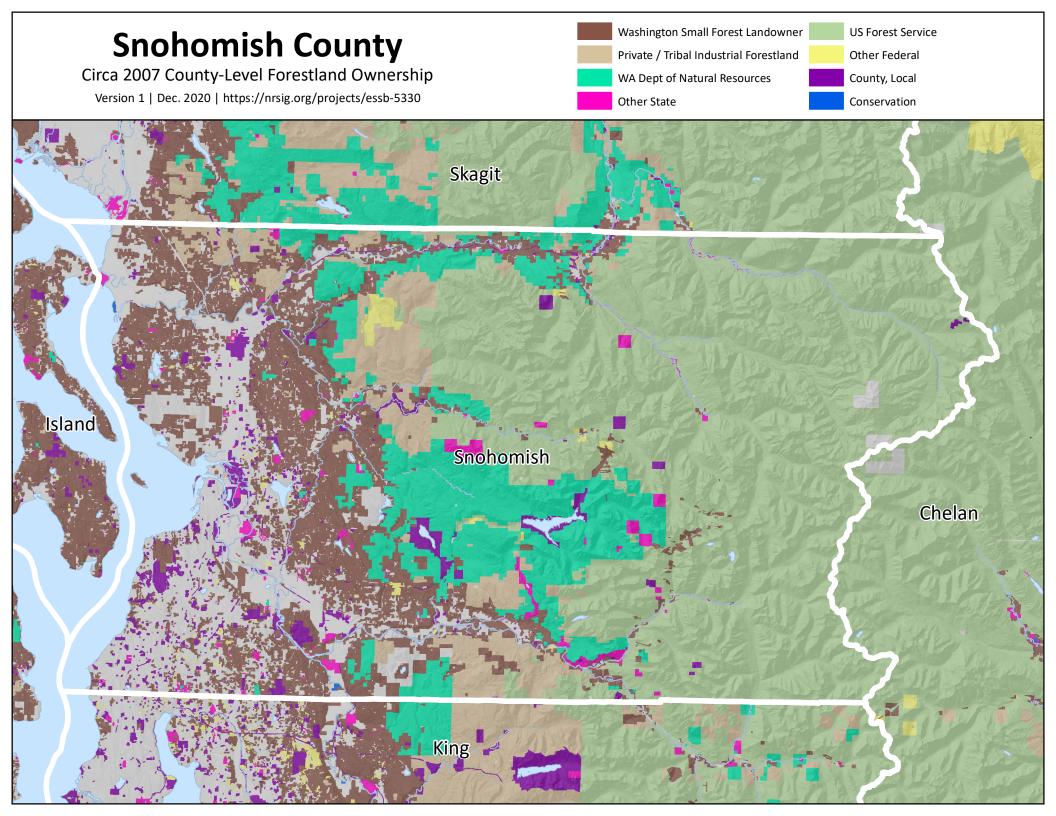

#### Circa 2007 County-Level Forestland Ownership

Version 1 | Dec. 2020 | https://nrsig.org/projects/essb-5330