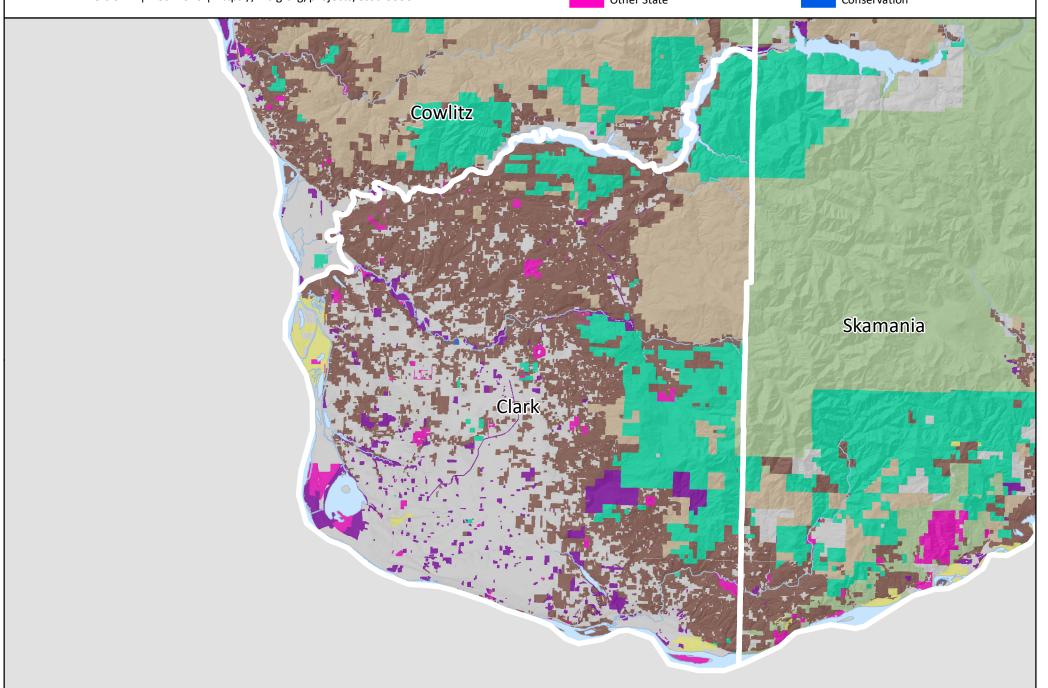

mental and Forest Sciences Box 352100 | Seattle, WA 98195-2100 | https://nrsig.org

#### Citation:

Cooke, Andrew G., J.M. Comnick, L.W. Rogers. 2020. Circa 2007 County-Level Forestland Ownership. Version 1.0. 2019 Washington State Forestland Database Series. Scale: Various. Seattle, Washington, University of Washington.



#### **Asotin County**

Circa 2007 County-Level Forestland Ownership









# Washington Small Forest Landowner **US Forest Service Clallam County** Private / Tribal Industrial Forestland Other Federal Circa 2007 County-Level Forestland Ownership WA Dept of Natural Resources County, Local Version 1 | Dec. 2020 | https://nrsig.org/projects/essb-5330 Other State Conservation San Juan Clallam Jefferson

# **Clark County**

Circa 2007 County-Level Forestland Ownership











# **Ferry County**

Circa 2007 County-Level Forestland Ownership







# **Garfield County**

Circa 2007 County-Level Forestland Ownership



















# Washington Small Forest Landowner US Forest Service **Klickitat County** Private / Tribal Industrial Forestland Other Federal Circa 2007 County-Level Forestland Ownership WA Dept of Natural Resources County, Local Version 1 | Dec. 2020 | https://nrsig.org/projects/essb-5330 Other State Conservation Yakima Skamania Klickitat







# **Okanogan County**

Circa 2007 County-Level Forestland Ownership





# Washington Small Forest Landowner **US Forest Service Pacific County** Private / Tribal Industrial Forestland Other Federal Circa 2007 County-Level Forestland Ownership WA Dept of Natural Resources County, Local Version 1 |